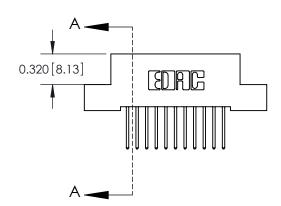

.240 [6.10] Point of Contact-

842/892 Series High Temp Card Edge Connector Part Number: 892-011-523-107

YOUR CONNECTION TO QUALITY & SERVICE

842 ENG MASTER J.LEE DATE: OCT. 06/09 SHEET 1 OF 3

SECTION A-A

842 Assembly

THIS IS A C.A.D. GENERATED DRAWING DO NOT MAKE MANUAL REVISIONS TO MASTER

ORIGINAL (1)

| 842/892 Series High Temp Card Edge Connector<br>Contact Bend Detail |                                                                                                 | ACAD REFERENCE NO. 842 ENG MASTER |             |                  |        |
|---------------------------------------------------------------------|-------------------------------------------------------------------------------------------------|-----------------------------------|-------------|------------------|--------|
|                                                                     |                                                                                                 | DRAWN:                            | J.LEE       | DATE: OCT. 06/09 |        |
|                                                                     |                                                                                                 | CHECKED:                          |             | DATE:            |        |
| EDAC INC                                                            | THESE DRAWINGS AND SPECIFICATIONS ARE THE PROPERTY OF EDAC INCAND                               | SCALE:                            | NTS         | SHEET :          | 2 OF 3 |
| TORONTO, ONTARIO                                                    | SHALL NOT BE REPRODUCED,OR COPIED OR USED AS THE BASIS FOR THE MANUFACTURE OR SALE OF APPARATUS | DRAWING                           | NUMBER      |                  | ISSUE  |
| YOUR CONNECTION TO QUALITY & SERVICE                                |                                                                                                 | 8                                 | 42 Assembly |                  | 1      |