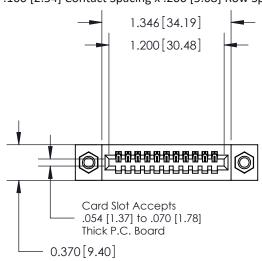

## **Contact Detail**

523-P.C. Tail .025 Sq.(0.64 Sq.) - Tail LG=.400(10.16) .100 [2.54] Contact Spacing x .200 [5.08] Row Spacing

**See Accompanying Pages for:** 

- **Contact Bend Details**
- **Mounting Options**

.240 [6.10] Point of Contact-

842/892 Series High Temp Card Edge Connector Part Number: 892-011-523-107

YOUR CONNECTION TO QUALITY & SERVICE

842 ENG MASTER J.LEE DATE: OCT. 06/09 SHEET 1 OF 3

SECTION A-A

842 Assembly