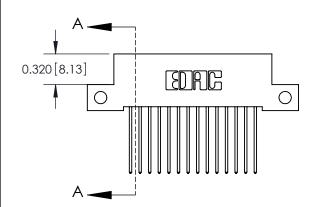

**Mounting Option** 

12-.128 (3.25) Dia. Side Mounting Holes

## **Contact Detail**

542-Wire Wrap .025 Sq.(0.64 Sq.) - Tail LG=.655(16.64) .100 [2.54] Contact Spacing x .200 [5.08] Row Spacing





**See Accompanying Pages for:** 

- **Contact Bend Details**
- **Mounting Options**



| . [] |  |
|------|--|
|      |  |
|      |  |
|      |  |
|      |  |
|      |  |
|      |  |
|      |  |
|      |  |

.240 [6.10] Point of Contact—

842/892 Series High Temp Card Edge Connector Part Number: 892-014-542-112

YOUR CONNECTION TO QUALITY & SERVICE

CANADA

842 ENG MASTER J.LEE DATE: OCT. 06/09 SHEET 1 OF 3

**SECTION A-A** 

842 Assembly

THIS IS A C.A.D. GENERATED DRAWING DO NOT MAKE MANUAL REVISIONS TO MASTER

ORIGINAL (1)



| 842/892 Series High Temp Card Edge Connector<br>Contact Bend Detail |                                                                   | ACAD REFERENCE NO. 842 ENG MASTER |        |                  |        |
|-------------------------------------------------