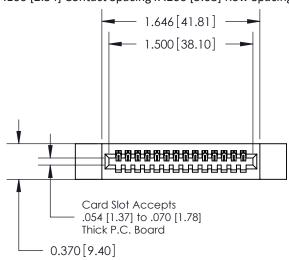

| . [] |  |
|------|--|
|      |  |
|      |  |
|      |  |
|      |  |
|      |  |
|      |  |
|      |  |
|      |  |

.240 [6.10] Point of Contact—

842/892 Series High Temp Card Edge Connector Part Number: 892-014-542-112