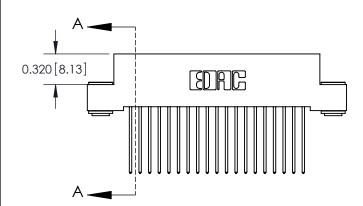

842 Assembly

**SECTION A-A** 

THIS IS A C.A.D. GENERATED DRAWING DO NOT MAKE MANUAL REVISIONS TO MASTER

ORIGINAL (1)

| 842/892 Series High Temp Card Edge Connector<br>Contact Bend Detail |                                                                   | ACAD REFERENCE NO. 842 ENG MASTER |             |          |          |
|---------------------------------------------------------------------|-------------------------------------------------------------------|-----------------------------------|-------------|----------|----------|
|                                                                     |                                                                   | DRAWN:                            | J.LEE       | DATE: OC | T. 06/09 |
|                                                                     |                                                                   | CHECKE                            | ):          | DATE:    |          |
| EDAC INC                                                            | THESE DRAWINGS AND SPECIFICATIONS ARE THE PROPERTY OF EDAC INCAND | SCALE:                            | NTS         | SHEET :  | 2 OF 3   |
| TORONTO, ONTARIO                                                    | SHALL NOT BE REPRODUCED, OR COPIED OR USED AS THE BASIS FOR THE   | DRAWING                           | NUMBER      |          | ISSUE    |
| YOUR CONNECTION TO QUALITY & SERVICE                                | MANUFACTURE OR SALE OF APPARATUS WITHOUT WRITTEN PERMISSION.      | 8                                 | 42 Assembly |          | 1        |