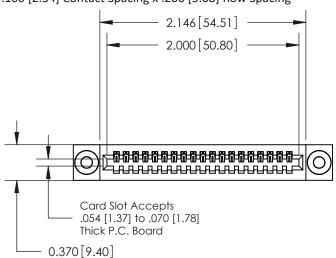

## **Contact Detail**

542-Wire Wrap .025 Sq.(0.64 Sq.) - Tail LG=.655(16.64) .100 [2.54] Contact Spacing x .200 [5.08] Row Spacing

**See Accompanying Pages for:** 

- **Contact Bend Details**
- **Mounting Options**

| .240 [6.10] | Point of Contact— | - |
|-------------|-------------------|---|
|             |                   |   |

842/892 Series High Temp Card Edge Connector Part Number: 892-019-542-103

| ACAD NEI ENENCE IN | . 642 LING MASIER |  |  |  |
|--------------------|-------------------|--|--|--|
| DRAWN: J.LEE       | DATE: OCT. 06/09  |  |  |  |
| CHECKED:           | DATE:             |  |  |  |
| SCALE: NTS         | SHEET 1 OF 3      |  |  |  |
| DRAWING NUMBER     | ISSUE             |  |  |  |