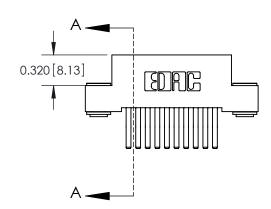

| 842/892 Series High Temp Card Edge Connector |
|----------------------------------------------|
| Part Number: 892-020-560-203                 |

YOUR CONNECTION TO QUALITY & SERVICE

SHEET 1 OF 3 NTS 842 Assembly

J.LEE

842 ENG MASTER

DATE: OCT. 06/09

THIS IS A C.A.D. GENERATED DRAWING DO NOT MAKE MANUAL REVISIONS TO MASTER

ORIGINAL (1)

| 842/892 Series High Temp Card Edge Connector<br>Contact Bend Detail |                                                                   | ACAD REFERENCE NO. 842 ENG MASTER |             |                  |        |
|---------------------------------------------------------------------|-------------------------------------------------------------------|-----------------------------------|-------------|------------------|--------|
|                                                                     |                                                                   | DRAWN:                            | J.LEE       | DATE: OCT. 06/09 |        |
|                                                                     |                                                                   | CHECKE                            | ):          | DATE:            |        |
| EDAC INC                                                            | THESE DRAWINGS AND SPECIFICATIONS ARE THE PROPERTY OF EDAC INCAND | SCALE:                            | NTS         | SHEET :          | 2 OF 3 |
| TORONTO, ONTARIO                                                    | SHALL NOT BE REPRODUCED, OR COPIED OR USED AS THE BASIS FOR THE   | DRAWING                           | NUMBER      |                  | ISSUE  |
| YOUR CONNECTION TO QUALITY & SERVICE                                | MANUFACTURE OR SALE OF APPARATUS WITHOUT WRITTEN PERMISSION.      | 8                                 | 42 Assembly |                  | 1      |