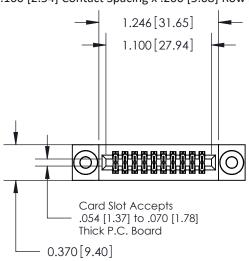

## **Contact Detail**

560-Extender Board Bend (Code 523 Contacts)

.100 [2.54] Contact Spacing x .200 [5.08] Row Spacing

**See Accompanying Pages for:** 

- **Contact Bend Details**
- **Mounting Options**

.240 [6.10] Point of Contact-

| 842/892 Series High Temp Card Edge Connector |
|----------------------------------------------|
| Part Number: 892-020-560-203                 |

YOUR CONNECTION TO QUALITY & SERVICE

SHEET 1 OF 3 NTS 842 Assembly