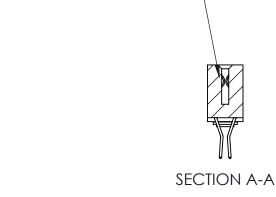

| 842/892 Series High Temp Card Edge Connector |
|----------------------------------------------|
| Part Number: 892-020-560-203                 |

YOUR CONNECTION TO QUALITY & SERVICE

SHEET 1 OF 3 NTS 842 Assembly

J.LEE

842 ENG MASTER

DATE: OCT. 06/09

THIS IS A C.A.D. GENERATED DRAWING DO NOT MAKE MANUAL REVISIONS TO MASTER

ORIGINAL (1)

| 842/892 Series High Temp Card Edge Connector<br>Contact Bend Detail |                                                                   | ACAD REFERENCE NO. 842 ENG MASTER |             |                  |        |
|---------------------------------------------------------------------|-------------------------------------------------------------------|-----------------------------------|-------------|------------------|--------|
|                                                                     |                                                                   | DRAWN:                            | J.LEE       | DATE: OCT. 06/09 |        |
|                                                                     |                                                                   | CHECKE                            | ):          | DATE:            |        |
| EDAC INC                                                            | THESE DRAWINGS AND SPECIFICATIONS ARE THE PROPERTY OF EDAC INCAND | SCALE:                            | NTS         | SHEET :          | 2 OF 3 |
| TORONTO, ONTARIO                                                    | SHALL NOT BE REPRODUCED, OR COPIED OR USED AS THE BASIS FOR THE   | DRAWING                           | NUMBER      |                  | ISSUE  |
| YOUR CONNECTION TO QUALITY & SERVICE                                | MANUFACTURE OR SALE OF APPARATUS WITHOUT WRITTEN PERMISSION.      | 8                                 | 42 Assembly |                  | 1      |