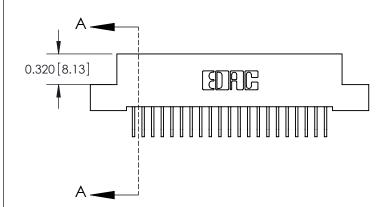

842 ENG MASTER

SECTION A-A

**See Accompanying Pages for:** 

- **Contact Bend Details**
- **Mounting Options**

THIS IS A C.A.D. GENERATED DRAWING DO NOT MAKE MANUAL REVISIONS TO MASTER

ORIGINAL (1)

| 842/892 Series High Temp C           | ACAD REFERENCE NO. 842 ENG MASTER                               |              |        |          |          |
|--------------------------------------|-----------------------------------------------------------------|--------------|--------|----------|----------|
| Contact Bend Detail                  |                                                                 |              | J.LEE  | DATE: OC | T. 06/09 |
|                                      |                                                                 |              | ):     | DATE:    |          |
| EDAC INC                             | ARE THE BRORERTY OF EDAG ING AND                                |              | NTS    | SHEET :  | 2 OF 3   |
| TORONTO, ONTARIO                     | SHALL NOT BE REPRODUCED, OR COPIED OR USED AS THE BASIS FOR THE | DRAWING      | NUMBER |          | ISSUE    |
| YOUR CONNECTION TO QUALITY & SERVICE | MANUFACTURE OR SALE OF APPARATUS WITHOUT WRITTEN PERMISSION.    | 842 Assembly |        |          | 1        |