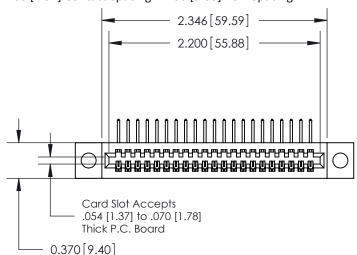

## 842/892 Series High Temp Card Edge Connector Part Number: 892-021-558-104

YOUR CONNECTION TO QUALITY & SERVICE

CANADA

|   | DRAWN: J.LEE   | DATE: O | CT. 06/09 |
|---|----------------|---------|-----------|
|   | CHECKED:       | DATE:   |           |
|   | SCALE: NTS     | SHEET   | 1 OF 3    |
| D | DRAWING NUMBER |         | ISSUE     |
|   | 842 Assembly   |         | 1         |