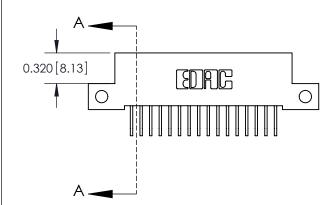

**Mounting Option** 

12-.128 (3.25) Dia. Side Mounting Holes

## **Contact Detail**

558-90 Degree Bend (Code 541 Contacts)

.100 [2.54] Contact Spacing x .200 [5.08] Row Spacing





**See Accompanying Pages for:** 

- **Contact Bend Details**
- **Mounting Options**



.240 [6.10] Point of Contact-

842/892 Series High Temp Card Edge Connector Part Number: 892-032-558-212

YOUR CONNECTION TO QUALITY & SERVICE

SHEET 1 OF 3 NTS 842 Assembly

J.LEE

SECTION A-A

842 ENG MASTER

DATE: OCT. 06/09

THIS IS A C.A.D. GENERATED DRAWING DO NOT MAKE MANUAL REVISIONS TO MASTER

ORIGINAL (1)



| 842/892 Series High Temp Card Edge Connector<br>Contact Bend Detail |                                                                                                 | ACAD REFERENCE NO. 842 ENG MASTER |             |                  |        |
|---------------------------------------------------------------------|------------------------------------------------------------------------