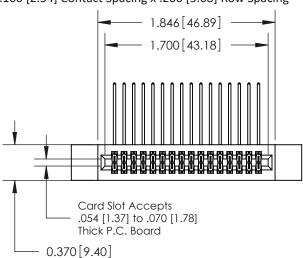

## **Contact Detail**

558-90 Degree Bend (Code 541 Contacts)

.100 [2.54] Contact Spacing x .200 [5.08] Row Spacing

**See Accompanying Pages for:** 

- **Contact Bend Details**
- **Mounting Options**

.240 [6.10] Point of Contact-

842/892 Series High Temp Card Edge Connector Part Number: 892-032-558-212

YOUR CONNECTION TO QUALITY & SERVICE

SHEET 1 OF 3 NTS 842 Assembly

J.LEE

SECTION A-A

842 ENG MASTER

DATE: OCT. 06/09

THIS IS A C.A.D. GENERATED DRAWING DO NOT MAKE MANUAL REVISIONS TO MASTER