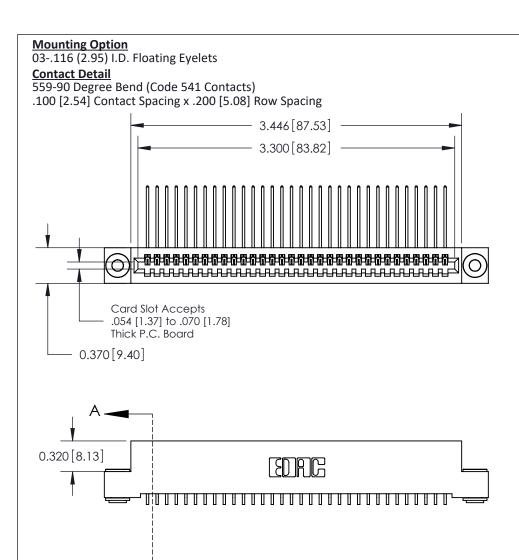

## **See Accompanying Pages for:**

- **Contact Bend Details**
- **Mounting Options**

842/892 Series High Temp Card Edge Connector Part Number: 892-032-559-103

CANADA

| ACAD REFERENCE NO. 842 ENG MASTER |                  |  |  |  |
|-----------------------------------|------------------|--|--|--|
| DRAWN: J.LEE                      | DATE: OCT. 06/09 |  |  |  |
| CHECKED:                          | DATE:            |  |  |  |
| SCALE: NTS                        | SHEET 1 OF 3     |  |  |  |
| DRAWING NUMBER                    | ISSUE            |  |  |  |