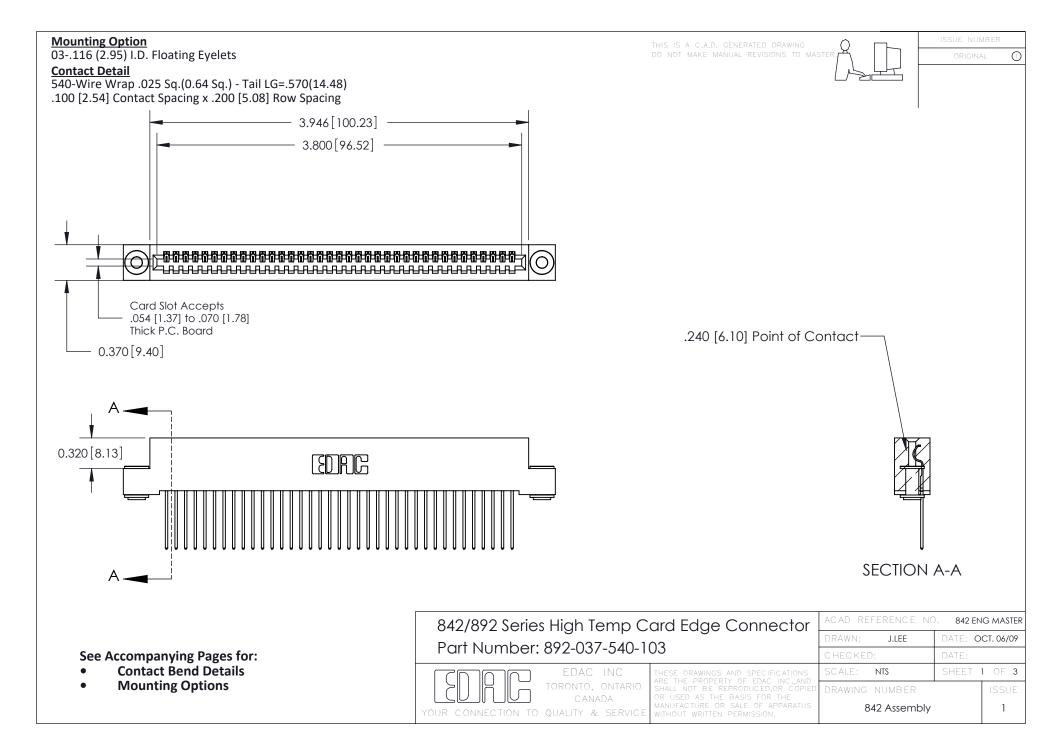

THIS IS A C.A.D. GENERATED DRAWING DO NOT MAKE MANUAL REVISIONS TO MASTER

ORIGINAL (1)



| 842/892 Series High Temp Card Edge Connector<br>Contact Bend Detail |                                                                                                 | ACAD REFERENCE NO. 842 ENG MASTER |             |                  |        |
|---------------------------------------------------------------------|-------------------------------------------------------------------------------------------------|-----------------------------------|-------------|------------------|--------|
|                                                                     |                                                                                                 | DRAWN:                            | J.LEE