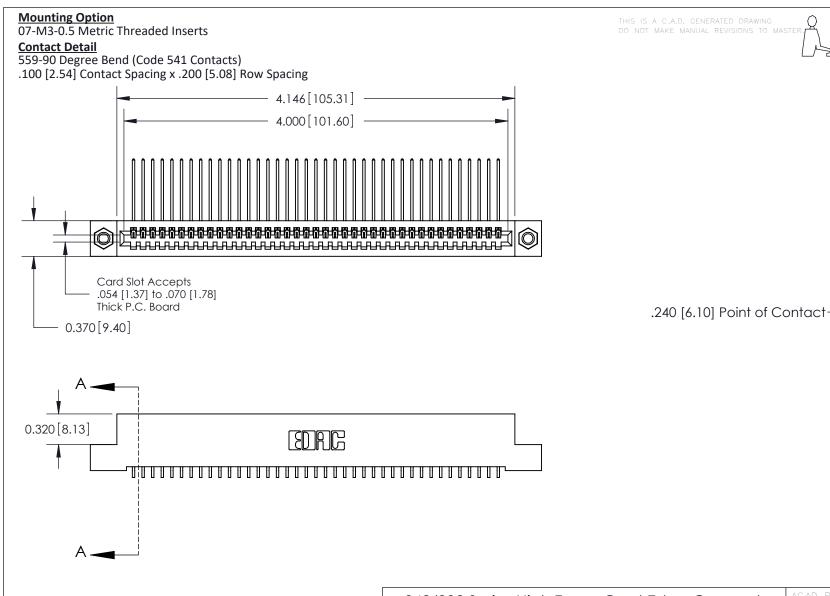

THIS IS A C.A.D. GENERATED DRAWING DO NOT MAKE MANUAL REVISIONS TO MASTER

ISSUE NUMBER

ORIGINAL

1

| 842/892 Series High Temp Card Edge Con<br>Mounting Options                    | DRAWN: J.LEE                 |         |        |  |
|-------------------------------------------------------------------------------|------------------------------|---------|--------|--|
| EDAC INC THESE DRAWINGS AND SPECIFICATIONS ARE THE PROPERTY OF EDAC INC., AND |                              | SHEET 3 | 3 OF 3 |  |
|                                                                               | ED, OR COPIED DRAWING NUMBER |         | ISSUE  |  |
| YOUR CONNECTION TO QUALITY & SERVICE WITHOUT WRITTEN PERMISS                  |                              |         | 1      |  |