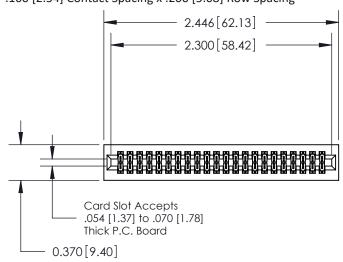

## **Contact Detail**

541-Wire Wrap .025 Sq.(0.64 Sq.) - Tail LG=.760(19.30) .100 [2.54] Contact Spacing x .200 [5.08] Row Spacing

## **See Accompanying Pages for:**

- **Contact Bend Details**
- **Mounting Options**

.240 [6.10] Point of Contact-

842/892 Series High Temp Card Edge Connector Part Number: 892-044-541-201

|   | ACAD REFERENCE NO | 842 ENG MASTER   |
|---|-------------------|------------------|
|   | DRAWN: J.LEE      | DATE: OCT. 06/09 |
|   | CHECKED:          | DATE:            |
|   | SCALE: NTS        | SHEET 1 OF 3     |
| ) | DRAWING NUMBER    | ISSUE            |