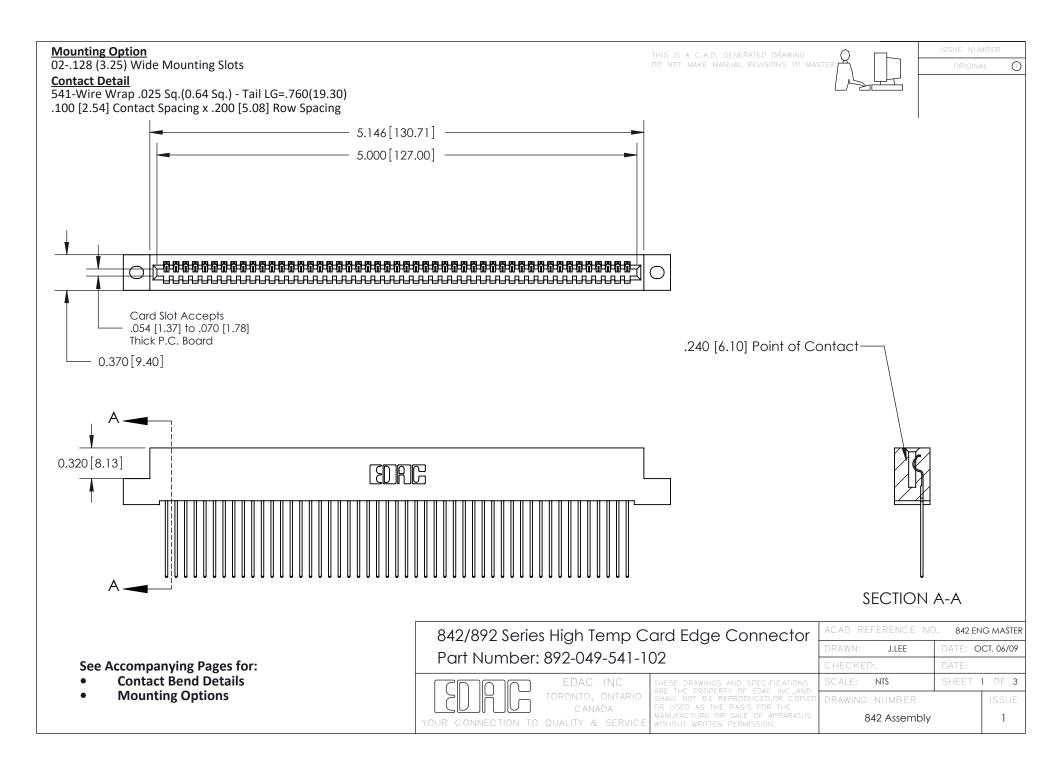

THIS IS A C.A.D. GENERATED DRAWING DO NOT MAKE MANUAL REVISIONS TO MASTER

ORIGINAL (1)



| 842/892 Series High Temp Card Edge Connector<br>Contact Bend Detail |                                                                                                 | ACAD REFERENCE NO. 842 ENG MASTER |             |                  |        |
|---------------------------------------------------------------------|-------------------------------------------------------------------------------------------------|-----------------------------------|-------------|------------------|--------|
|                                                                     |                                                                                                 | DRAWN:                            | J.LEE