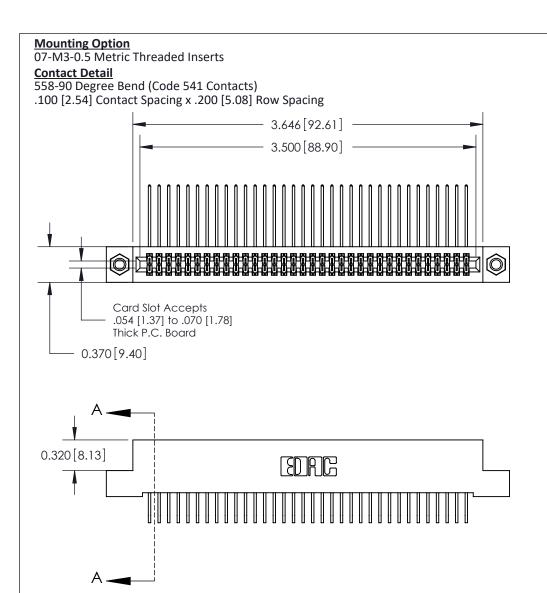

THIS IS A C.A.D. GENERATED DRAWING

ISSUE NUMBER

ORIGINAL

.240 [6.10] Point of Contact-

842/892 Series High Temp Card Edge Connector Part Number: 892-068-558-207

EDAC INC
TORONTO, ONTARIO
SHALL NOT
OR ONDO
OR USED A

## See Accompanying Pages for:

- Contact Bend Details
- Mounting Options

THIS IS A C.A.D. GENERATED DRAWING DO NOT MAKE MANUAL REVISIONS TO MASTER

ORIGINAL (1)

| 842/892 Series High Temp C | ACAD REFERENCE NO. 842 ENG MASTER                                                                                                                          |          |             |          |          |
|----------------------------|------------------------------------------------------------------------------------------------------------------------------------------------------------|----------|-------------|----------|----------|
| Contact Bend Detail        |                                                                                                                                                            |          | J.LEE       | DATE: OC | T. 06/09 |
| Corridor bend bendii       |                                                                                                                                                            | CHECKED: |             | DATE:    |          |
| EDAC INC                   | TORONTO, ONTARIO CANADA  ARE THE PROPERTY OF EDAC INC.,AND SHALL NOT BE REPRODUCED,OR COPIED OR USED AS THE BASIS FOR THE MANUFACTURE OR SALE OF APPARATUS | SCALE:   | NTS         | SHEET :  | 2 OF 3   |
|                            |                                                                                                                                                            | DRAWING  | NUMBER      |          | ISSUE    |
|                            |                                                                                                                                                            | 8        | 42 Assembly |          | 1        |