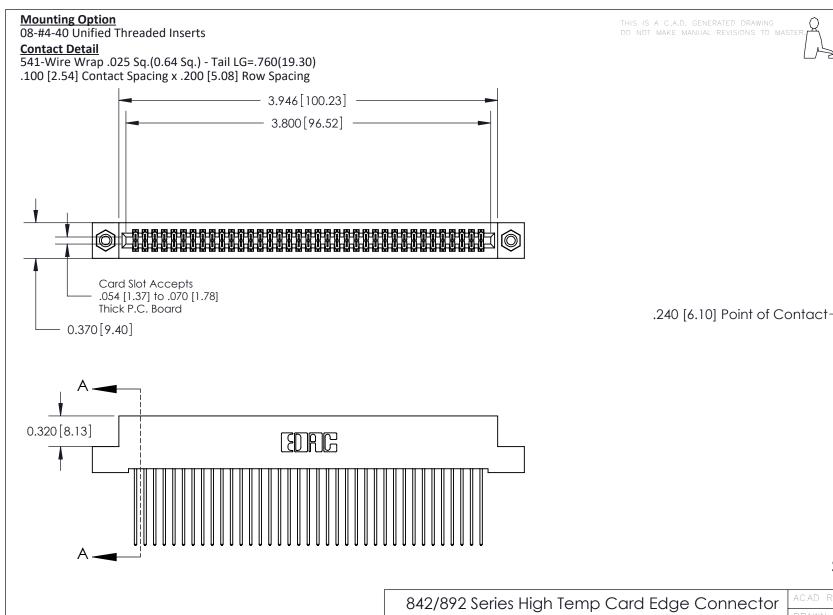

## **See Accompanying Pages for:**

- **Contact Bend Details**
- **Mounting Options**

Part Number: 892-074-541-208

| ACAD REFERENCE NO. 842 ENG MASTER |                  |  |
|-----------------------------------|------------------|--|
| DRAWN: J.LEE                      | DATE: OCT. 06/09 |  |
| CHECKED:                          | DATE:            |  |
| SCALE: NTS                        | SHEET 1 OF 3     |  |
| DRAWING NUMBER                    | ISSUE            |  |