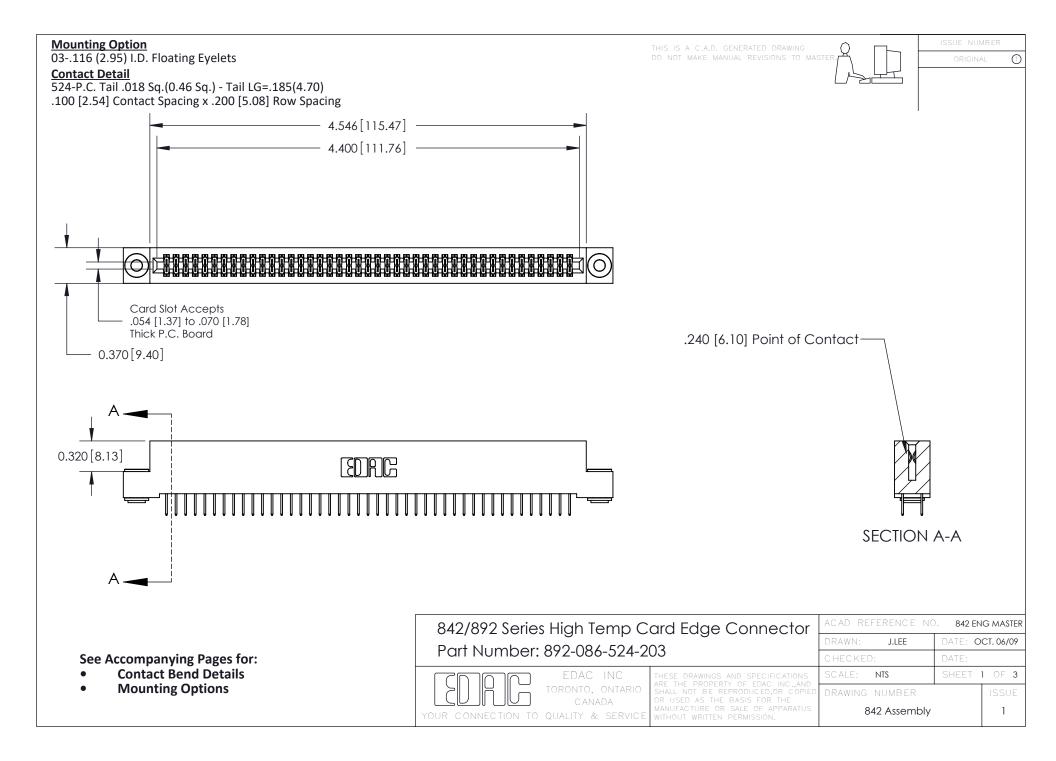

THIS IS A C.A.D. GENERATED DRAWING DO NOT MAKE MANUAL REVISIONS TO MASTER

ORIGINAL (1)



| 842/892 Series High Temp Card Edge Connector<br>Contact Bend Detail |                                                                                                 | ACAD REFERENCE NO. 842 ENG MASTER |             |                  |        |
|---------------------------------------------------------------------|-------------------------------------------------------------------------------------------------|-----------------------------------|-------------|------------------|--------|
|                                                                     |                                                                                                 | DRAWN:                            | J.LEE