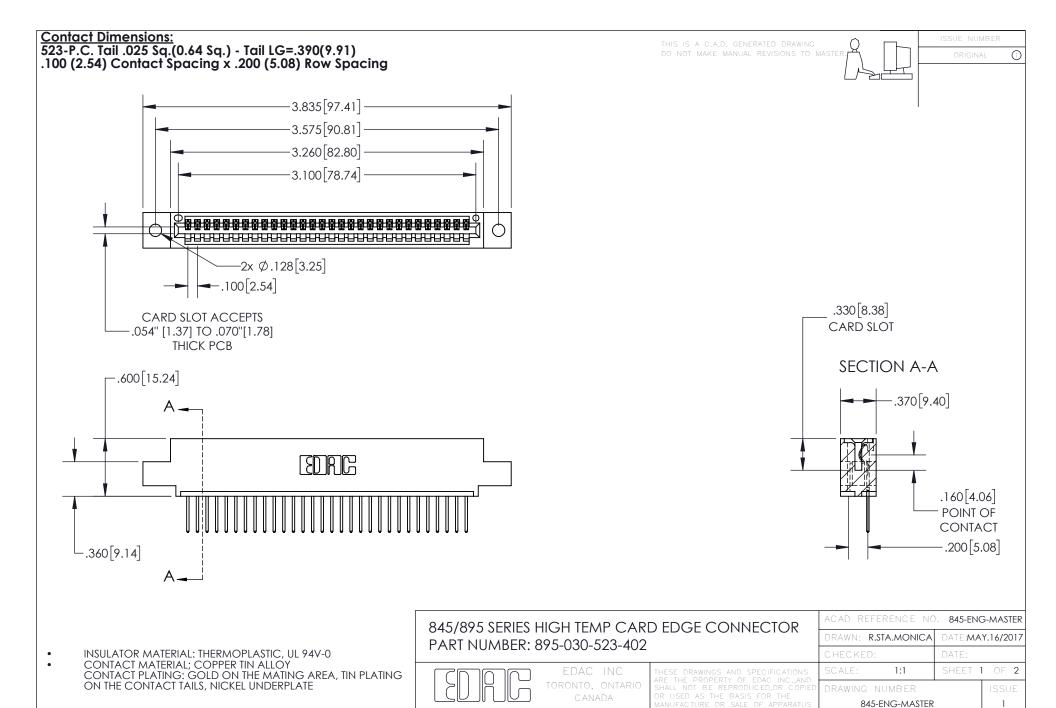

YOUR CONNECTION TO QUALITY & SERVICE

INSULATOR MATERIAL: THERMOPLASTIC POLYESTER, UL 94V-0 DAP MATERIAL AVAILABLE UPON REQUEST

**Contact Code 558** 

CONTACT MATERIAL; COPPER ALLOY CONTACT PLATING: GOLD ON THE MATING AREA, TIN PLATING ON THE CONTACT TAILS, NICKEL UNDERPLATE

## 845/895 SERIES HIGH TEMP CARD EDGE CONNECTOR CONTACT CODE 555,556,558,559,560 DIMENSIONS

YOUR CONNECTION TO QUALITY & SERVICE

Contact Code 559

|   | ACAD REFERENCE NO. 845-ENG-MASTER |                  |  |
|---|-----------------------------------|------------------|--|
|   | DRAWN: R.STA.MONICA               | DATE:MAY.16/2017 |  |
|   | CHECKED:                          | DATE:            |  |
|   | SCALE: 1:1                        | SHEET 2 OF 2     |  |
| D | DRAWING NUMBER                    | ISSUE            |  |

Contact Code 560

845-ENG-MASTER