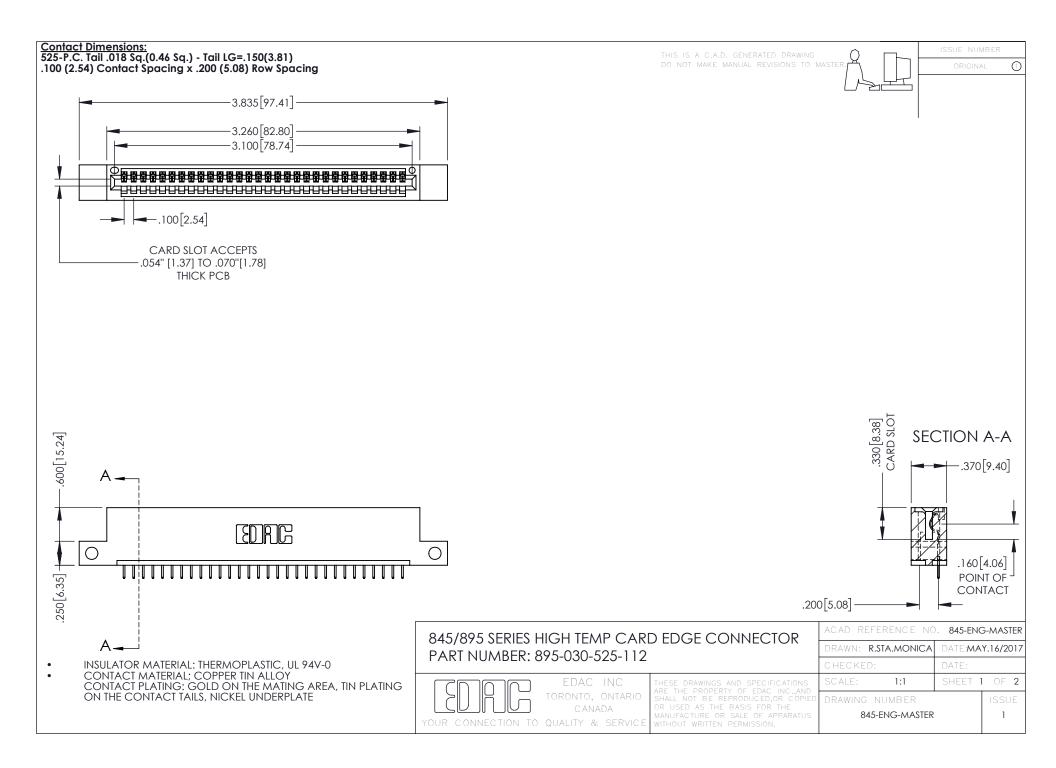

- INSULATOR MATERIAL: THERMOPLASTIC POLYESTER, UL 94V-0 DAP MATERIAL AVAILABLE UPON REQUEST
- CONTACT MATERIAL; COPPER ALLOY

**Contact Code 558** 

CONTACT PLATING: GOLD ON THE MATING AREA, TIN PLATING ON THE CONTACT TAILS, NICKEL UNDERPLATE

## 845/895 SERIES HIGH TEMP CARD EDGE CONNECTOR CONTACT CODE 555,556,558,559,560 DIMENSIONS

YOUR CONNECTION TO QUALITY & SERVICE

Contact Code 559

|   | ACAD REFERENCE NO   | . 845-ENG-MASTER |
|---|---------------------|------------------|
|   | DRAWN: R.STA.MONICA | DATE:MAY.16/2017 |
|   | CHECKED:            | DATE:            |
|   | SCALE: 1:1          | SHEET 2 OF 2     |
| D | DRAWING NUMBER      | ISSUE            |

Contact Code 560

845-ENG-MASTER