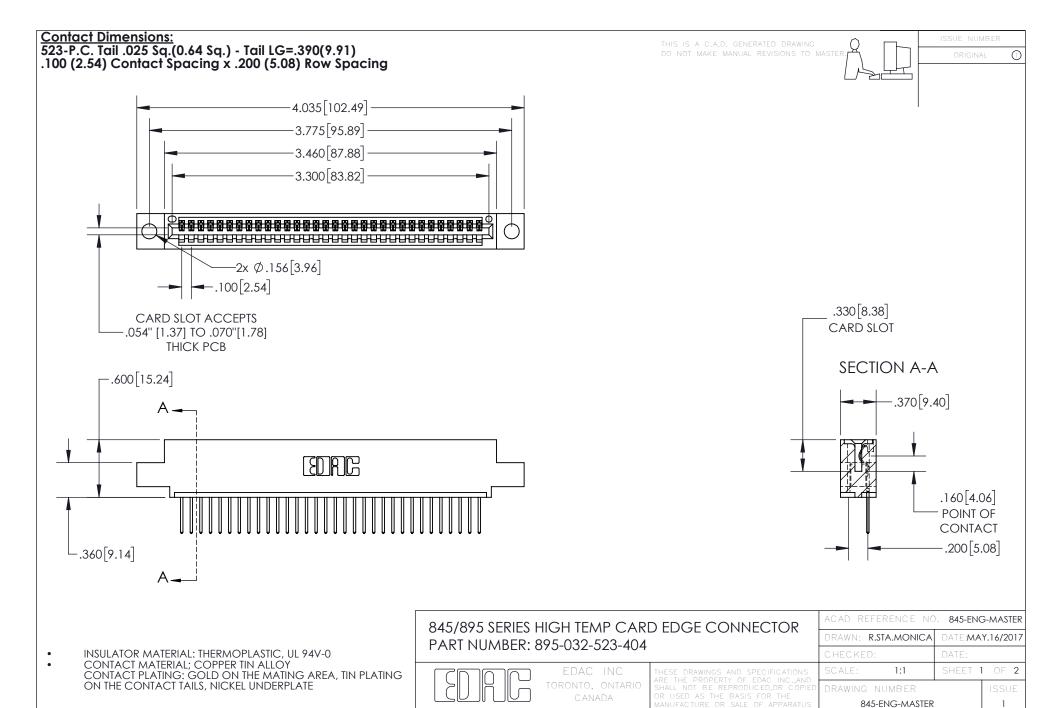

YOUR CONNECTION TO QUALITY & SERVICE

INSULATOR MATERIAL: THERMOPLASTIC POLYESTER, UL 94V-0 DAP MATERIAL AVAILABLE UPON REQUEST

**Contact Code 558** 

CONTACT MATERIAL; COPPER ALLOY CONTACT PLATING: GOLD ON THE MATING AREA, TIN PLATING ON THE CONTACT TAILS, NICKEL UNDERPLATE

## 845/895 SERIES HIGH TEMP CARD EDGE CONNECTOR CONTACT CODE 555,556,558,559,560 DIMENSIONS

YOUR CONNECTION TO QUALITY & SERVICE

Contact Code 559

|   | ACAD REFERENCE NO. 845-ENG-MASTER |                  |  |
|---|-----------------------------------|------------------|--|
|   | DRAWN: R.STA.MONICA               | DATE:MAY.16/2017 |  |
|   | CHECKED:                          | DATE:            |  |
|   | SCALE: 1:1                        | SHEET 2 OF 2     |  |
| D | DRAWING NUMBER                    | ISSUE            |  |