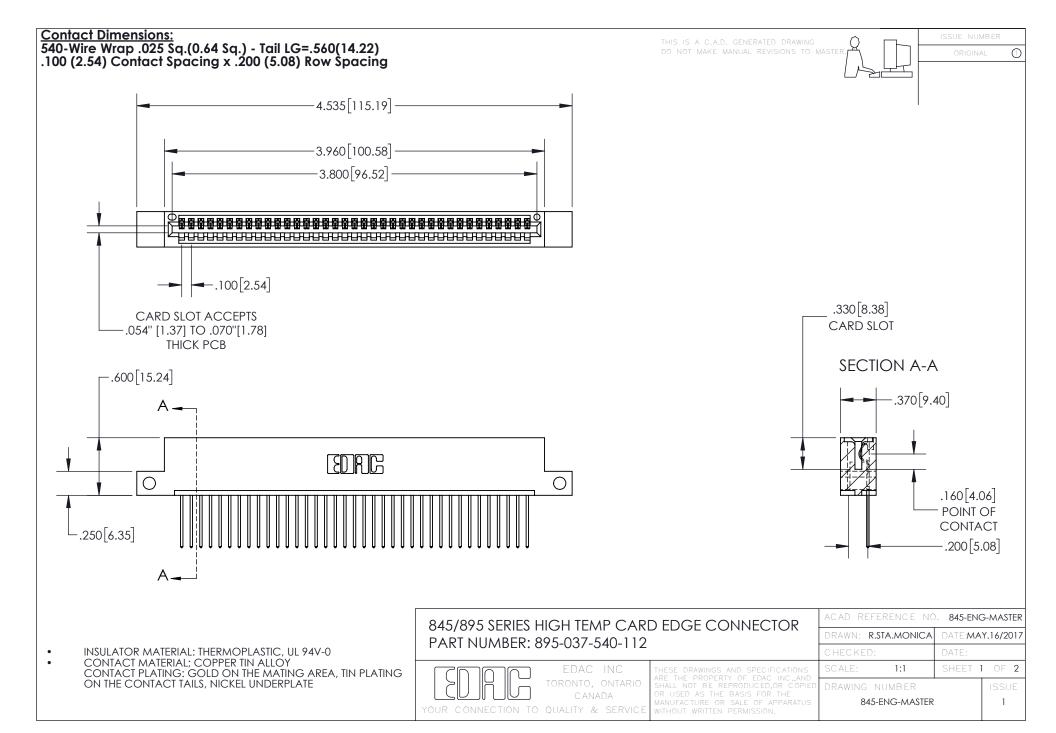

INSULATOR MATERIAL: THERMOPLASTIC POLYESTER, UL 94V-0 DAP MATERIAL AVAILABLE UPON REQUEST

**Contact Code 558** 

CONTACT MATERIAL; COPPER ALLOY CONTACT PLATING: GOLD ON THE MATING AREA, TIN PLATING ON THE CONTACT TAILS, NICKEL UNDERPLATE

## 845/895 SERIES HIGH TEMP CARD EDGE CONNECTOR CONTACT CODE 555,556,558,559,560 DIMENSIONS

YOUR CONNECTION TO QUALITY & SERVICE

Contact Code 559

|   | ACAD REFERENCE NO. 845-ENG-MASTER |                  |  |
|---|-----------------------------------|------------------|--|
|   | DRAWN: R.STA.MONICA               | DATE:MAY.16/2017 |  |
|   | CHECKED:                          | DATE:            |  |
|   | SCALE: 1:1                        | SHEET 2 OF 2     |  |
| D | DRAWING NUMBER                    | ISSUE            |  |

Contact Code 560

845-ENG-MASTER