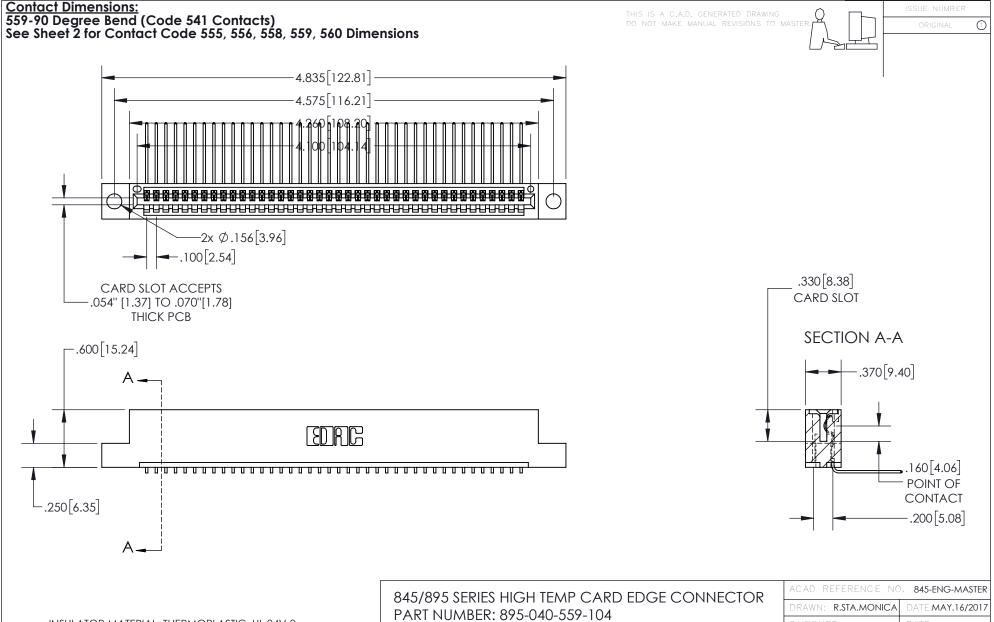

INSULATOR MATERIAL: THERMOPLASTIC, UL 94V-0

CONTACT MATERIAL; COPPER TIN ALLOY
CONTACT PLATING: GOLD ON THE MATING AREA, TIN PLATING
ON THE CONTACT TAILS, NICKEL UNDERPLATE

YOUR CONNECTION TO QUALITY & SERVICE

|   | ACAD REFERENCE NO. 845-ENG-MASTER |                 |           |  |
|---|-----------------------------------|-----------------|-----------|--|
|   | DRAWN: R.STA.MONICA               | DATE: <b>MA</b> | Y.16/2017 |  |
|   | CHECKED:                          | DATE:           |           |  |
|   | SCALE: 1:1                        | SHEET 1         | OF 2      |  |
| D | DRAWING NUMBER                    |                 | ISSUE     |  |
|   | 845-ENG-MASTER                    |                 | 1         |  |