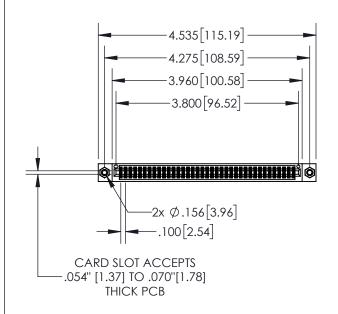

| 845/8 | 5 SERIES HIGH TEMP CA  | ARD EDGE CONNECTOR |
|-------|------------------------|--------------------|
| PART  | NUMBER: 895-074-542-80 | 08                 |

| ACAD REFERENCE NO. 845-ENG-MASTER |                  |  |
|-----------------------------------|------------------|--|
| DRAWN: R.STA.MONICA               | DATE:MAY.16/2017 |  |
| CHECKED:                          | DATE:            |  |
| SCALE: 1:2                        | SHEET 1 OF 2     |  |
| DRAWING NUMBER                    | ISSUE            |  |