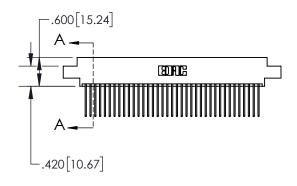

1

|             | .330[8.38]<br>CARD SLOT |  |  |
|-------------|-------------------------|--|--|
| +-          | .370[9.40]              |  |  |
|             | SECTION A-A             |  |  |
|             | <b>\psi</b>             |  |  |
|             | .160[4.06]              |  |  |
| .150 [3.81] | POINT OF CONTACT        |  |  |
| <b>†</b>    |                         |  |  |
|             | <del>-</del> .200[5.08] |  |  |