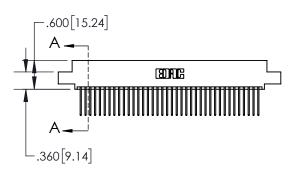

1

| .330[8.38]<br>CARD SLOT |                                   |  |  |  |
|-------------------------|-----------------------------------|--|--|--|
| -                       | .370[9.40]                        |  |  |  |
|                         | SECTION A-A                       |  |  |  |
| .150 [3.81              | .160[4.06]<br>POINT OF<br>CONTACT |  |  |  |
| -                       | 200[5.08]                         |  |  |  |