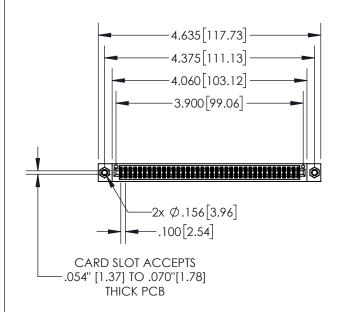

| 845/895 SERIES HIGH TEMP CARD EDGE CONNECTOR |
|----------------------------------------------|
| PART NUMBER: 895-076-540-507                 |

| ACAD REFERENCE NO. 845-ENG-MASTER |                  |  |
|-----------------------------------|------------------|--|
| DRAWN: R.STA.MONICA               | DATE:MAY.16/2017 |  |
| CHECKED:                          | DATE:            |  |
| SCALE: 1:2                        | SHEET 1 OF 2     |  |
| DRAWING NUMBER                    | ISSUE            |  |