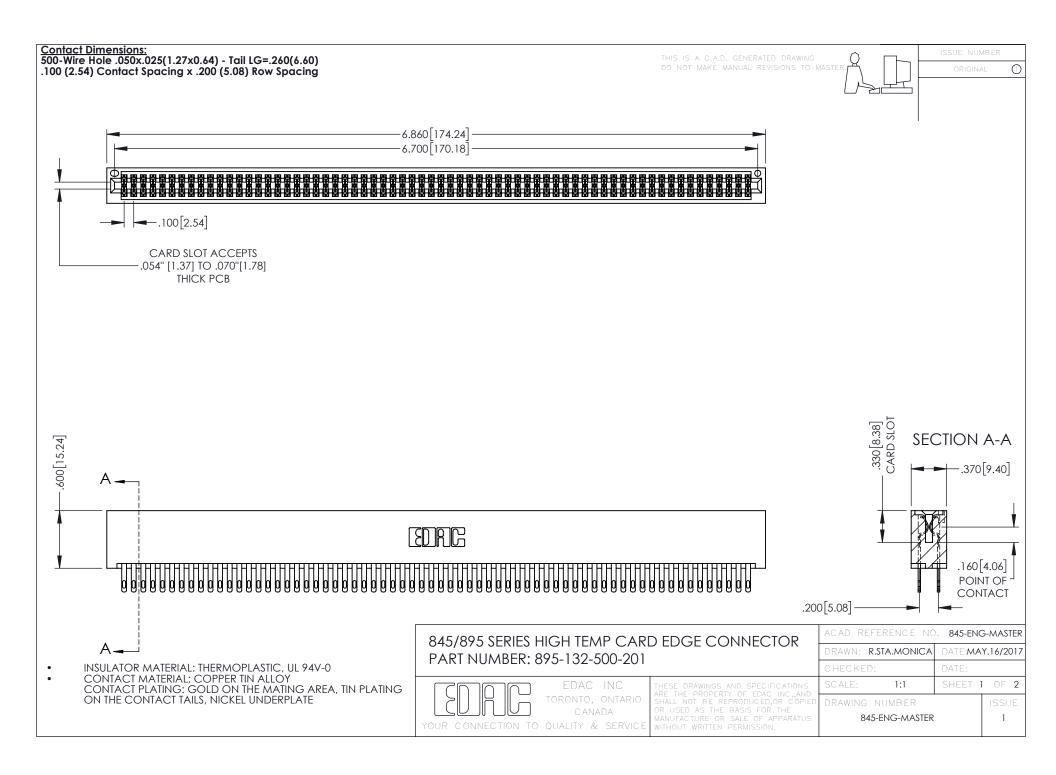

**Contact Code 558** Contact Code 559 Contact Code 560

- INSULATOR MATERIAL: THERMOPLASTIC POLYESTER, UL 94V-0 DAP MATERIAL AVAILABLE UPON REQUEST
- CONTACT MATERIAL; COPPER ALLOY

CONTACT PLATING: GOLD ON THE MATING AREA, TIN PLATING ON THE CONTACT TAILS, NICKEL UNDERPLATE

## 845/895 SERIES HIGH TEMP CARD EDGE CONNECTOR CONTACT CODE 555,556,558,559,560 DIMENSIONS

YOUR CONNECTION TO QUALITY & SERVICE

|   | ACAD REFERENCE NO. 845-ENG-MASTER |                  |
|---|-----------------------------------|------------------|
|   | DRAWN: R.STA.MONICA               | DATE:MAY.16/2017 |
|   | CHECKED:                          | DATE:            |
|   | SCALE: 1:1                        | SHEET 2 OF 2     |
| D | DRAWING NUMBER                    | ISSUE            |

845-ENG-MASTER