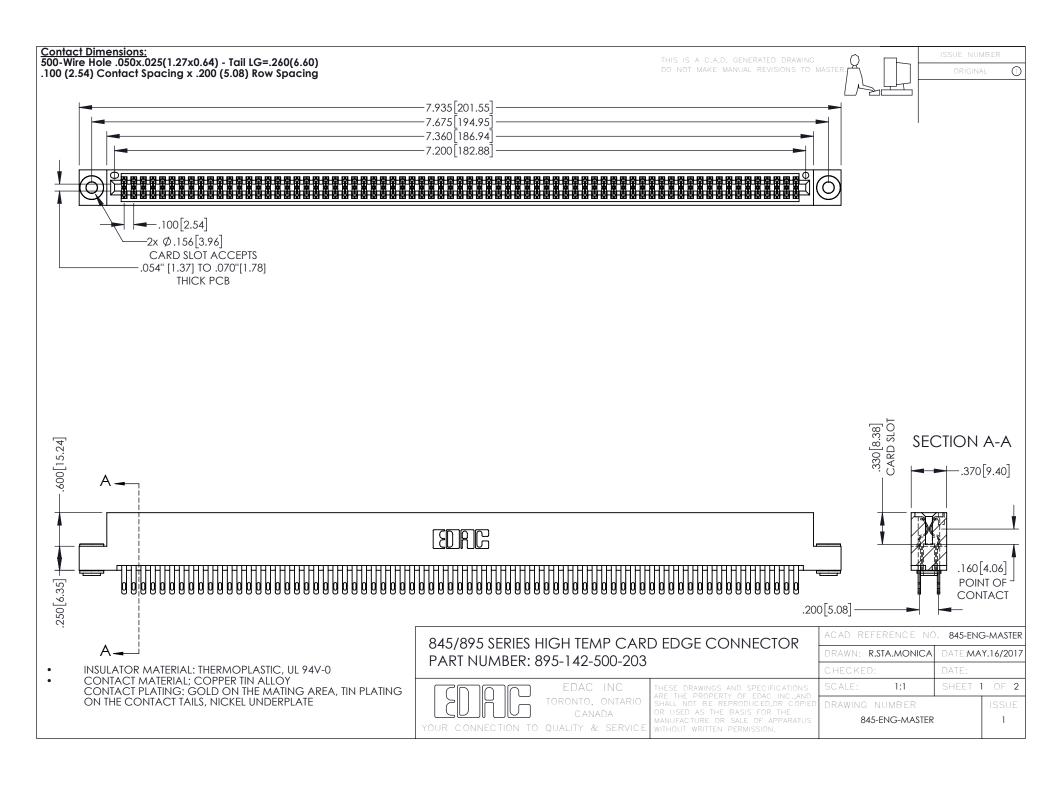

## 845/895 SERIES HIGH TEMP CARD EDGE CONNECTOR CONTACT CODE 555,556,558,559,560 DIMENSIONS

YOUR CONNECTION TO QUALITY & SERVICE

|   | ACAD REFERENCE NO. 845-ENG-MASTER |                  |
|---|-----------------------------------|------------------|
|   | DRAWN: R.STA.MONICA               | DATE:MAY.16/2017 |
|   | CHECKED:                          | DATE:            |
|   | SCALE: 1:1                        | SHEET 2 OF 2     |
| D | DRAWING NUMBER                    | ISSUE            |