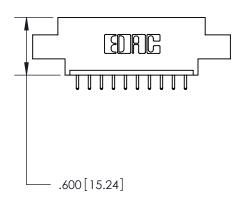

846/896 SERIES HIGH TEMP CARD EDGE CONNECTOR PART NUMBER: 896-010-521-604

YOUR CONNECTION TO QUALITY & SERVICE

**EDAC INC** TORONTO, ONTARIO CANADA

THESE DRAWINGS AND SPECIFICATIONS ARE THE PROPERTY OF EDAC INC., AND SHALL NOT BE REPRODUCED, OR COPIED OR USED AS THE BASIS FOR THE MANUFACTURE OR SALE OF APPARATUS WITHOUT WRITTEN PERMISSION.

THIS IS A C.A.D. GENERATED DRAWING DO NOT MAKE MANUAL REVISIONS TO MASTER.

ISSUE NUMBER

.165[4.19]

.375 [9.54]

ORIGINAL

1

.060 [1.52] .125(3.18) to .210(5.33) **Outside Tails** .125(3.18) to .210(5.33) **Outside Tails** 