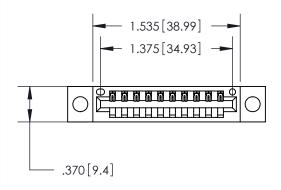

846/896 SERIES HIGH TEMP CARD EDGE CONNECTOR PART NUMBER: 896-010-521-604

YOUR CONNECTION TO QUALITY & SERVICE

**EDAC INC** TORONTO, ONTARIO CANADA

THESE DRAWINGS AND SPECIFICATIONS ARE THE PROPERTY OF EDAC INC., AND SHALL NOT BE REPRODUCED, OR COPIED OR USED AS THE BASIS FOR THE MANUFACTURE OR SALE OF APPARATUS WITHOUT WRITTEN PERMISSION.

Contact Dimensions: 521-P.C. Tail .025 Sq. (0.64 Sq.) - Tail LG. =.150 (3.81) .125 (3.18) Contact Spacing x .250 (6.35) Row Spacing

THIS IS A C.A.D. GENERATED DRAWING DO NOT MAKE MANUAL REVISIONS TO MASTER.