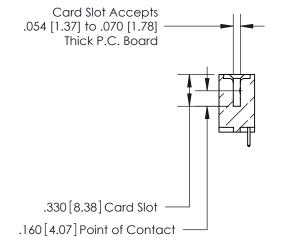

## 846/896 SERIES HIGH TEMP CARD EDGE CONNECTOR CONTACT CODE 555,556,558,559,560 DIMENSIONS

.150 [3.81]

YOUR CONNECTION TO QUALITY & SERVICE

**Contact Code 559** 

**EDAC INC** TORONTO, ONTARIO CANADA

THESE DRAWINGS AND SPECIFICATIONS ARE THE PROPERTY OF EDAC INC.,AND SHALL NOT BE REPRODUCED, OR COPIED OR USED AS THE BASIS FOR THE MANUFACTURE OR SALE OF APPARATUS WITHOUT WRITTEN PERMISSION.