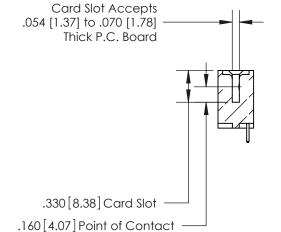

## 846/896 SERIES HIGH TEMP CARD EDGE CONNECTOR CONTACT CODE 555,556,558,559,560 DIMENSIONS

.150 [3.81]

YOUR CONNECTION TO QUALITY & SERVICE

**Contact Code 559** 

**EDAC INC** TORONTO, ONTARIO CANADA

THESE DRAWINGS AND SPECIFICATIONS ARE THE PROPERTY OF EDAC INC.,AND SHALL NOT BE REPRODUCED, OR COPIED OR USED AS THE BASIS FOR THE MANUFACTURE OR SALE OF APPARATUS WITHOUT WRITTEN PERMISSION.