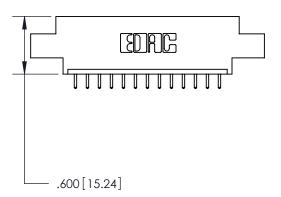

THIS IS A C.A.D. GENERATED DRAWING DO NOT MAKE MANUAL REVISIONS TO MASTER.

ISSUE NUMBER

.165[4.19]

.375 [9.54]

ORIGINAL

1

.060 [1.52] .125(3.18) to .210(5.33) **Outside Tails** .125(3.18) to .210(5.33) **Outside Tails** 