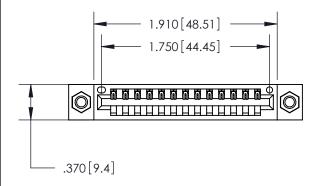

<u>Contact Dimensions:</u>
521-P.C. Tail .025 Sq. (0.64 Sq.) - Tail LG. =.150 (3.81)
.125 (3.18) Contact Spacing x .250 (6.35) Row Spacing

THIS IS A C.A.D. GENERATED DRAWING DO NOT MAKE MANUAL REVISIONS TO MASTER.

846/896 SERIES HIGH TEMP CARD EDGE CONNECTOR PART NUMBER: 896-013-521-607

YOUR CONNECTION TO QUALITY & SERVICE

**EDAC INC** TORONTO, ONTARIO CANADA

THESE DRAWINGS AND SPECIFICATIONS ARE THE PROPERTY OF EDAC INC., AND SHALL NOT BE REPRODUCED, OR COPIED OR USED AS THE BASIS FOR THE MANUFACTURE OR SALE OF APPARATUS WITHOUT WRITTEN PERMISSION.