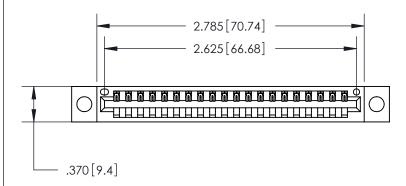

846/896 SERIES HIGH TEMP CARD EDGE CONNECTOR PART NUMBER: 896-020-521-604

YOUR CONNECTION TO QUALITY & SERVICE

**EDAC INC** TORONTO, ONTARIO CANADA

THESE DRAWINGS AND SPECIFICATIONS ARE THE PROPERTY OF EDAC INC.,AND SHALL NOT BE REPRODUCED, OR COPIED OR USED AS THE BASIS FOR THE MANUFACTURE OR SALE OF APPARATUS WITHOUT WRITTEN PERMISSION.

<u>Contact Dimensions:</u>
521-P.C. Tail .025 Sq. (0.64 Sq.) - Tail LG. =.150 (3.81)
.125 (3.18) Contact Spacing x .250 (6.35) Row Spacing

THIS IS A C.A.D. GENERATED DRAWING DO NOT MAKE MANUAL REVISIONS TO MASTER.

ISSUE NUMBER

ORIGINAL

1

INSULATOR MATERIAL: THERMOPLASTIC POLYESTER, UL 94V-0 CONTACT MATERIAL; COPPER, NICKEL, TIN ALLOY CA-725

CONTACT PLATING: GOLD ON THE MATING AREA, TIN-LEAD

ON THE CONTACT TAILS, NICKEL UNDERPLATE