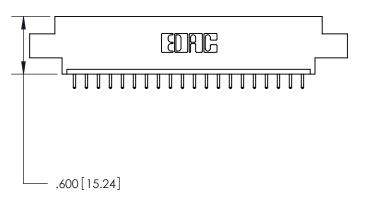

## 846/896 SERIES HIGH TEMP CARD EDGE CONNECTOR CONTACT CODE 555,556,558,559,560 DIMENSIONS

.150 [3.81]

YOUR CONNECTION TO QUALITY & SERVICE

**Contact Code 559** 

**EDAC INC** TORONTO, ONTARIO CANADA

THESE DRAWINGS AND SPECIFICATIONS ARE THE PROPERTY OF EDAC INC.,AND SHALL NOT BE REPRODUCED, OR COPIED OR USED AS THE BASIS FOR THE MANUFACTURE OR SALE OF APPARATUS WITHOUT WRITTEN PERMISSION.

.375 [9.54]

ORIGINAL

1

.060 [1.52] .125(3.18) to .210(5.33) **Outside Tails** .125(3.18) to .210(5.33) **Outside Tails** 

**Contact Code 560** 

INSULATOR MATERIAL: THERMOPLASTIC POLYESTER, UL 94V-0 CONTACT MATERIAL; COPPER, NICKEL, TIN ALLOY CA-725 CONTACT PLATING: GOLD ON THE MATING AREA, TIN-LEAD ON THE CONTACT TAILS, NICKEL UNDERPLATE

**Contact Code 558** 