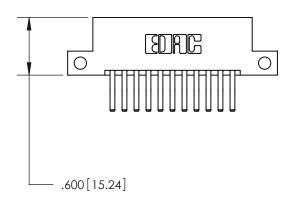

THIS IS A C.A.D. GENERATED DRAWING DO NOT MAKE MANUAL REVISIONS TO MASTER.

ISSUE NUMBER ORIGINAL

846/896 SERIES HIGH TEMP CARD EDGE CONNECTOR PART NUMBER: 896-022-560-212

**EDAC INC** TORONTO, ONTARIO CANADA

THESE DRAWINGS AND SPECIFICATIONS ARE THE PROPERTY OF EDAC INC.,AND SHALL NOT BE REPRODUCED, OR COPIED OR USED AS THE BASIS FOR THE MANUFACTURE OR SALE OF APPARATUS WITHOUT WRITTEN PERMISSION.

| ACAD REFERENCE NO. | 846-ENG-MASTER   |
|--------------------|------------------|
| DRAWN: J.LEE       | DATE: APR. 22/09 |
| CHECKED:           | DATE:            |
| SCALE: 1:1         | SHEET 1 OF 2     |
| DRAWING NUMBER     | ISSUE            |
| 846-ENG-MASTER     | 1                |