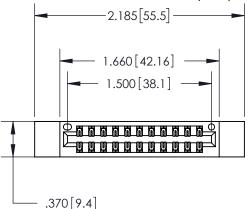

THIS IS A C.A.D. GENERATED DRAWING DO NOT MAKE MANUAL REVISIONS TO MASTER.

ISSUE NUMBER ORIGINAL

846/896 SERIES HIGH TEMP CARD EDGE CONNECTOR PART NUMBER: 896-022-560-212

**EDAC INC** TORONTO, ONTARIO CANADA

THESE DRAWINGS AND SPECIFICATIONS ARE THE PROPERTY OF EDAC INC.,AND SHALL NOT BE REPRODUCED, OR COPIED OR USED AS THE BASIS FOR THE MANUFACTURE OR SALE OF APPARATUS WITHOUT WRITTEN PERMISSION.

| ACAD REFERENCE NO. | 846-ENG-MASTER   |
|--------------------|------------------|
| DRAWN: J.LEE       | DATE: APR. 22/09 |
| CHECKED:           | DATE:            |
| SCALE: 1:1         | SHEET 1 OF 2     |
| DRAWING NUMBER     | ISSUE            |
| 846-ENG-MASTER     | 1                |