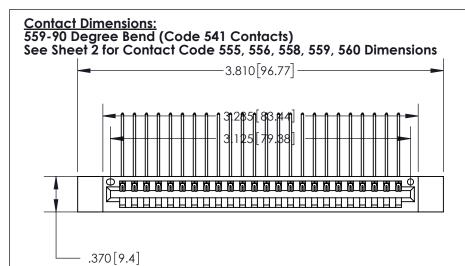

INSULATOR MATERIAL: THERMOPLASTIC POLYESTER, UL 94V-0 CONTACT MATERIAL; COPPER, NICKEL, TIN ALLOY CA-725

CONTACT PLATING: GOLD ON THE MATING AREA, TIN-LEAD

ON THE CONTACT TAILS, NICKEL UNDERPLATE

846/896 SERIES HIGH TEMP CARD EDGE CONNECTOR PART NUMBER: 896-024-559-112

## 846/896 SERIES HIGH TEMP CARD EDGE CONNECTOR CONTACT CODE 555,556,558,559,560 DIMENSIONS

.150 [3.81]

YOUR CONNECTION TO QUALITY & SERVICE

**Contact Code 559** 

**EDAC INC** TORONTO, ONTARIO CANADA

THESE DRAWINGS AND SPECIFICATIONS ARE THE PROPERTY OF EDAC INC.,AND SHALL NOT BE REPRODUCED, OR COPIED OR USED AS THE BASIS FOR THE MANUFACTURE OR SALE OF APPARATUS WITHOUT WRITTEN PERMISSION.