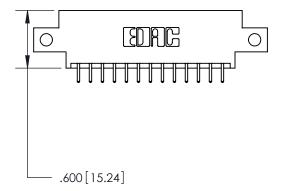

846/896 SERIES HIGH TEMP CARD EDGE CONNECTOR PART NUMBER: 896-026-521-812

YOUR CONNECTION TO QUALITY & SERVICE

**EDAC INC** TORONTO, ONTARIO CANADA

THESE DRAWINGS AND SPECIFICATIONS ARE THE PROPERTY OF EDAC INC., AND SHALL NOT BE REPRODUCED, OR COPIED OR USED AS THE BASIS FOR THE MANUFACTURE OR SALE OF APPARATUS WITHOUT WRITTEN PERMISSION.

THIS IS A C.A.D. GENERATED DRAWING DO NOT MAKE MANUAL REVISIONS TO MASTER.

ISSUE NUMBER

.165[4.19]

.375 [9.54]

ORIGINAL

1

.060 [1.52] .125(3.18) to .210(5.33) **Outside Tails** .125(3.18) to .210(5.33) **Outside Tails** 