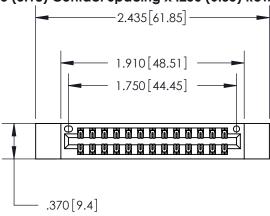

Contact Dimensions: 521-P.C. Tail .025 Sq. (0.64 Sq.) - Tail LG. =.150 (3.81) .125 (3.18) Contact Spacing x .250 (6.35) Row Spacing

THIS IS A C.A.D. GENERATED DRAWING DO NOT MAKE MANUAL REVISIONS TO MASTER.

Card Slot Accepts .054 [1.37] to .070 [1.78] Thick P.C. Board

.330 [8.38] Card Slot .160 [4.07] Point of Contact -

ISSUE NUMBER ORIGINAL 1

INSULATOR MATERIAL: THERMOPLASTIC POLYESTER, UL 94V-0 CONTACT MATERIAL; COPPER, NICKEL, TIN ALLOY CA-725 CONTACT PLATING: GOLD ON THE MATING AREA, TIN-LEAD ON THE CONTACT TAILS, NICKEL UNDERPLATE

846/896 SERIES HIGH TEMP CARD EDGE CONNECTOR PART NUMBER: 896-026-521-812

YOUR CONNECTION TO QUALITY & SERVICE

**EDAC INC** TORONTO, ONTARIO CANADA

THESE DRAWINGS AND SPECIFICATIONS ARE THE PROPERTY OF EDAC INC., AND SHALL NOT BE REPRODUCED, OR COPIED OR USED AS THE BASIS FOR THE MANUFACTURE OR SALE OF APPARATUS WITHOUT WRITTEN PERMISSION.