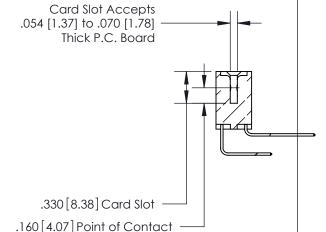

<u>Contact Dimensions:</u>
558-90 Degree Bend (Code 541 Contacts)
See Sheet 2 for Contact Code 555, 556, 558, 559, 560 Dimensions

INSULATOR MATERIAL: THERMOPLASTIC POLYESTER, UL 94V-0 CONTACT MATERIAL; COPPER, NICKEL, TIN ALLOY CA-725 CONTACT PLATING: GOLD ON THE MATING AREA, TIN-LEAD ON THE CONTACT TAILS, NICKEL UNDERPLATE

THIS IS A C.A.D. GENERATED DRAWING DO NOT MAKE MANUAL REVISIONS TO MASTER.

ISSUE NUMBER ORIGINAL 1

846/896 SERIES HIGH TEMP CARD EDGE CONNECTOR PART NUMBER: 896-028-558-812

YOUR CONNECTION TO QUALITY & SERVICE