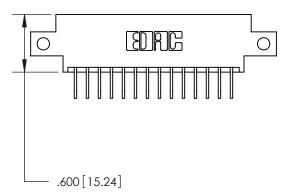

<u>Contact Dimensions:</u>
558-90 Degree Bend (Code 541 Contacts)
See Sheet 2 for Contact Code 555, 556, 558, 559, 560 Dimensions

INSULATOR MATERIAL: THERMOPLASTIC POLYESTER, UL 94V-0 CONTACT MATERIAL; COPPER, NICKEL, TIN ALLOY CA-725 CONTACT PLATING: GOLD ON THE MATING AREA, TIN-LEAD ON THE CONTACT TAILS, NICKEL UNDERPLATE

THIS IS A C.A.D. GENERATED DRAWING DO NOT MAKE MANUAL REVISIONS TO MASTER.

ISSUE NUMBER ORIGINAL 1

846/896 SERIES HIGH TEMP CARD EDGE CONNECTOR PART NUMBER: 896-028-558-812

YOUR CONNECTION TO QUALITY & SERVICE