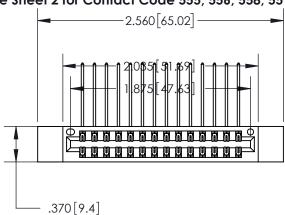

<u>Contact Dimensions:</u>
558-90 Degree Bend (Code 541 Contacts)
See Sheet 2 for Contact Code 555, 556, 558, 559, 560 Dimensions

INSULATOR MATERIAL: THERMOPLASTIC POLYESTER, UL 94V-0 CONTACT MATERIAL; COPPER, NICKEL, TIN ALLOY CA-725 CONTACT PLATING: GOLD ON THE MATING AREA, TIN-LEAD ON THE CONTACT TAILS, NICKEL UNDERPLATE

## 846/896 SERIES HIGH TEMP CARD EDGE CONNECTOR CONTACT CODE 555,556,558,559,560 DIMENSIONS

.150 [3.81]

YOUR CONNECTION TO QUALITY & SERVICE

**Contact Code 559** 

**EDAC INC** TORONTO, ONTARIO CANADA

THESE DRAWINGS AND SPECIFICATIONS ARE THE PROPERTY OF EDAC INC.,AND SHALL NOT BE REPRODUCED, OR COPIED OR USED AS THE BASIS FOR THE MANUFACTURE OR SALE OF APPARATUS WITHOUT WRITTEN PERMISSION.