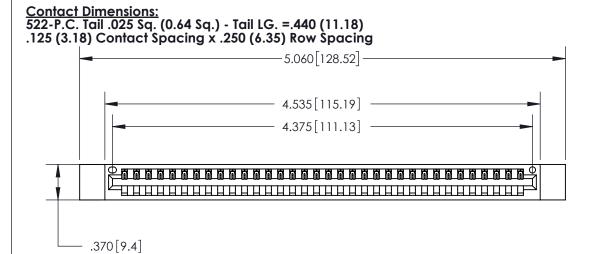

INSULATOR MATERIAL: THERMOPLASTIC POLYESTER, UL 94V-0 CONTACT MATERIAL; COPPER, NICKEL, TIN ALLOY CA-725

CONTACT PLATING: GOLD ON THE MATING AREA, TIN-LEAD ON THE CONTACT TAILS, NICKEL UNDERPLATE

846/896 SERIES HIGH TEMP CARD EDGE CONNECTOR PART NUMBER: 896-034-522-612