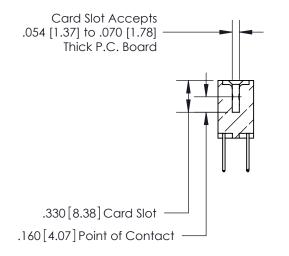

**Contact Code 560** 

INSULATOR MATERIAL: THERMOPLASTIC POLYESTER, UL 94V-0 CONTACT MATERIAL; COPPER, NICKEL, TIN ALLOY CA-725 CONTACT PLATING: GOLD ON THE MATING AREA, TIN-LEAD ON THE CONTACT TAILS, NICKEL UNDERPLATE

**Contact Code 558** 

## 846/896 SERIES HIGH TEMP CARD EDGE CONNECTOR CONTACT CODE 555,556,558,559,560 DIMENSIONS

.150 [3.81]

YOUR CONNECTION TO QUALITY & SERVICE

**Contact Code 559** 

**EDAC INC** TORONTO, ONTARIO CANADA

THESE DRAWINGS AND SPECIFICATIONS ARE THE PROPERTY OF EDAC INC.,AND SHALL NOT BE REPRODUCED, OR COPIED OR USED AS THE BASIS FOR THE MANUFACTURE OR SALE OF APPARATUS WITHOUT WRITTEN PERMISSION.