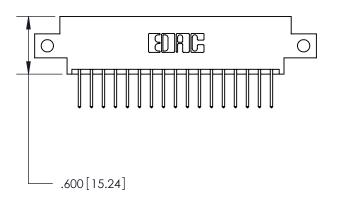

THIS IS A C.A.D. GENERATED DRAWING DO NOT MAKE MANUAL REVISIONS TO MASTER.

ORIGINAL

846/896 SERIES HIGH TEMP CARD EDGE CONNECTOR PART NUMBER: 896-034-526-812

YOUR CONNECTION TO QUALITY & SERVICE

**EDAC INC** TORONTO, ONTARIO CANADA

<u>Contact Dimensions:</u> 526-P.C. Tail .018 Sq. (0.46 Sq.) - Tail LG. =.350 (8.89) .125 (3.18) Contact Spacing x .250 (6.35) Row Spacing -2.935 74.55 -2.410[61.21] -2.250[57.15] -

- .370[9.4]

INSULATOR MATERIAL: THERMOPLASTIC POLYESTER, UL 94V-0 CONTACT MATERIAL; COPPER, NICKEL, TIN ALLOY CA-725 CONTACT PLATING: GOLD ON THE MATING AREA, TIN-LEAD ON THE CONTACT TAILS, NICKEL UNDERPLATE