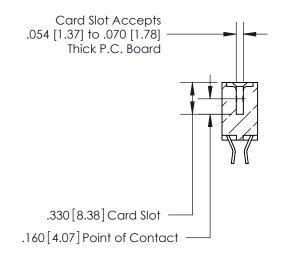

<u>Contact Dimensions:</u> 555-Extender Board Bend (Code 500 Contacts) See Sheet 2 for Contact Code 555, 556, 558, 559, 560 Dimensions

- INSULATOR MATERIAL: THERMOPLASTIC POLYESTER, UL 94V-0 CONTACT MATERIAL; COPPER, NICKEL, TIN ALLOY CA-725
- CONTACT PLATING: GOLD ON THE MATING AREA, TIN-LEAD ON THE CONTACT TAILS, NICKEL UNDERPLATE

**Contact Code 560** 

INSULATOR MATERIAL: THERMOPLASTIC POLYESTER, UL 94V-0 CONTACT MATERIAL; COPPER, NICKEL, TIN ALLOY CA-725 CONTACT PLATING: GOLD ON THE MATING AREA, TIN-LEAD ON THE CONTACT TAILS, NICKEL UNDERPLATE

**Contact Code 558** 

## 846/896 SERIES HIGH TEMP CARD EDGE CONNECTOR CONTACT CODE 555,556,558,559,560 DIMENSIONS

.150 [3.81]

YOUR CONNECTION TO QUALITY & SERVICE

**Contact Code 559** 

**EDAC INC** TORONTO, ONTARIO CANADA

THESE DRAWINGS AND SPECIFICATIONS ARE THE PROPERTY OF EDAC INC.,AND SHALL NOT BE REPRODUCED, OR COPIED OR USED AS THE BASIS FOR THE MANUFACTURE OR SALE OF APPARATUS WITHOUT WRITTEN PERMISSION.