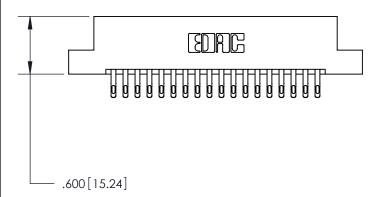

THIS IS A C.A.D. GENERATED DRAWING DO NOT MAKE MANUAL REVISIONS TO MASTER.

ISSUE NUMBER ORIGINAL

846/896 SERIES HIGH TEMP CARD EDGE CONNECTOR PART NUMBER: 896-036-555-202

**EDAC INC** TORONTO, ONTARIO CANADA

THESE DRAWINGS AND SPECIFICATIONS ARE THE PROPERTY OF EDAC INC.,AND SHALL NOT BE REPRODUCED, OR COPIED OR USED AS THE BASIS FOR THE MANUFACTURE OR SALE OF APPARATUS WITHOUT WRITTEN PERMISSION.

| ACAD REFERENCE NO. 846-ENG-MASTE |               | STER |
|----------------------------------|---------------|------|
| DRAWN: J.LEE                     | DATE: APR. 22 | /09  |
| CHECKED:                         | DATE:         |      |
| SCALE: 1:1                       | SHEET 1 OF    | 2    |
| DRAWING NUMBER                   | ISS           | UE   |
| 846-ENG-MASTER                   | 1             |      |