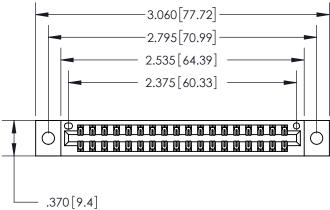

THIS IS A C.A.D. GENERATED DRAWING DO NOT MAKE MANUAL REVISIONS TO MASTER.

ISSUE NUMBER ORIGINAL

846/896 SERIES HIGH TEMP CARD EDGE CONNECTOR PART NUMBER: 896-036-555-202

**EDAC INC** TORONTO, ONTARIO CANADA

THESE DRAWINGS AND SPECIFICATIONS ARE THE PROPERTY OF EDAC INC.,AND SHALL NOT BE REPRODUCED, OR COPIED OR USED AS THE BASIS FOR THE MANUFACTURE OR SALE OF APPARATUS WITHOUT WRITTEN PERMISSION.

| ACAD REFERENCE NO. 846-ENG-MASTE |               | STER |
|----------------------------------|---------------|------|
| DRAWN: J.LEE                     | DATE: APR. 22 | /09  |
| CHECKED:                         | DATE:         |      |
| SCALE: 1:1                       | SHEET 1 OF    | 2    |
| DRAWING NUMBER                   | ISS           | UE   |
| 846-ENG-MASTER                   | 1             |      |