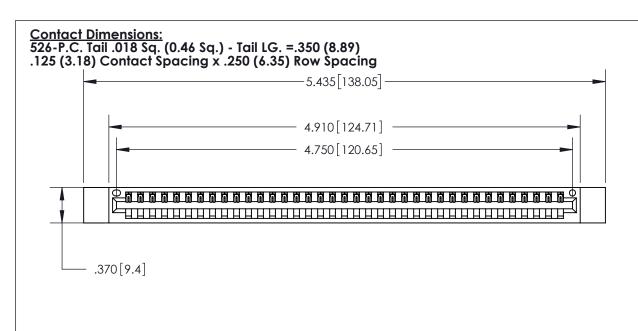

846/896 SERIES HIGH TEMP CARD EDGE CONNECTOR PART NUMBER: 896-037-526-612

YOUR CONNECTION TO QUALITY & SERVICE

**EDAC INC** TORONTO, ONTARIO CANADA

THESE DRAWINGS AND SPECIFICATIONS ARE THE PROPERTY OF EDAC INC.,AND SHALL NOT BE REPRODUCED, OR COPIED OR USED AS THE BASIS FOR THE MANUFACTURE OR SALE OF APPARATUS WITHOUT WRITTEN PERMISSION.

| ACAD REFERENCE NO. | 846-ENG-MASTER   |
|--------------------|------------------|
| DRAWN: J.LEE       | DATE: APR. 22/09 |
| CHECKED:           | DATE:            |
| SCALE: 1:1         | SHEET 1 OF 2     |
| DRAWING NUMBER     | ISSUE            |
| 846-ENG-MASTER     | 1                |