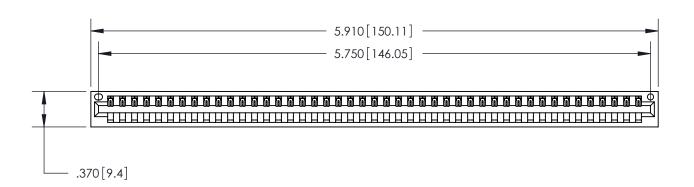

**Contact Dimensions:** 522-P.C. Tail .025 Sq. (0.64 Sq.) - Tail LG. =.440 (11.18) .125 (3.18) Contact Spacing x .250 (6.35) Row Spacing

THIS IS A C.A.D. GENERATED DRAWING DO NOT MAKE MANUAL REVISIONS TO MASTER.

ISSUE NUMBER

1

ORIGINAL

Card Slot Accepts .054 [1.37] to .070 [1.78] Thick P.C. Board .330[8.38] Card Slot -.160 [4.07] Point of Contact -

INSULATOR MATERIAL: THERMOPLASTIC POLYESTER, UL 94V-0 CONTACT MATERIAL; COPPER, NICKEL, TIN ALLOY CA-725 CONTACT PLATING: GOLD ON THE MATING AREA, TIN-LEAD

ON THE CONTACT TAILS, NICKEL UNDERPLATE

846/896 SERIES HIGH TEMP CARD EDGE CONNECTOR PART NUMBER: 896-045-522-101

YOUR CONNECTION TO QUALITY & SERVICE

**EDAC INC** TORONTO, ONTARIO CANADA

THESE DRAWINGS AND SPECIFICATIONS ARE THE PROPERTY OF EDAC INC.,AND SHALL NOT BE REPRODUCED, OR COPIED OR USED AS THE BASIS FOR THE MANUFACTURE OR SALE OF APPARATUS WITHOUT WRITTEN PERMISSION.

| ACAD REFERENCE NO. | 846-ENG-MASTER   |  |
|--------------------|------------------|--|
| DRAWN: J.LEE       | DATE: APR. 22/09 |  |
| CHECKED:           | DATE:            |  |
| SCALE: 1:1         | SHEET 1 OF 2     |  |
| DRAWING NUMBER     | ISSUE            |  |
| 846-ENG-MASTER     | 1                |  |