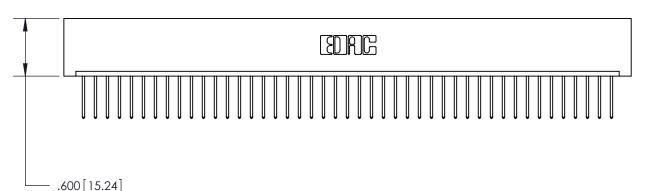

THIS IS A C.A.D. GENERATED DRAWING DO NOT MAKE MANUAL REVISIONS TO MASTER.

ISSUE NUMBER

ORIGINAL

1

.060 [1.52] .200 [5.08] .210[5.33] -.660 [16.76]

.060 [1.52] .150 [3.81] .260[6.6] -**Outside Tails** .660[16.76]

.165[4.19] .375 [9.54] .125(3.18) to .210(5.33) .125(3.18) to .210(5.33)

**Contact Code 558** 

**Contact Code 559** 

**Contact Code 560** 

INSULATOR MATERIAL: THERMOPLASTIC POLYESTER, UL 94V-0 CONTACT MATERIAL; COPPER, NICKEL, TIN ALLOY CA-725 CONTACT PLATING: GOLD ON THE MATING AREA, TIN-LEAD ON THE CONTACT TAILS, NICKEL UNDERPLATE

## 846/896 SERIES HIGH TEMP CARD EDGE CONNECTOR CONTACT CODE 555,556,558,559,560 DIMENSIONS

YOUR CONNECTION TO QUALITY & SERVICE

**EDAC INC** TORONTO, ONTARIO CANADA

THESE DRAWINGS AND SPECIFICATIONS ARE THE PROPERTY OF EDAC INC.,AND SHALL NOT BE REPRODUCED, OR COPIED OR USED AS THE BASIS FOR THE MANUFACTURE OR SALE OF APPARATUS WITHOUT WRITTEN PERMISSION.

**Outside Tails** 

|  | ACAD REFERENCE NO. |       | 846-ENG-MASTER   |        |
|--|--------------------|-------|------------------|--------|
|  | DRAWN:             | J.LEE | DATE: APR. 22/09 |        |
|  | CHECKED:           |       | DATE:            |        |
|  | SCALE:             | 1:1   | SHEET            | 2 OF 2 |
|  | DRAWING NUMBER     |       | ISSUE            |        |