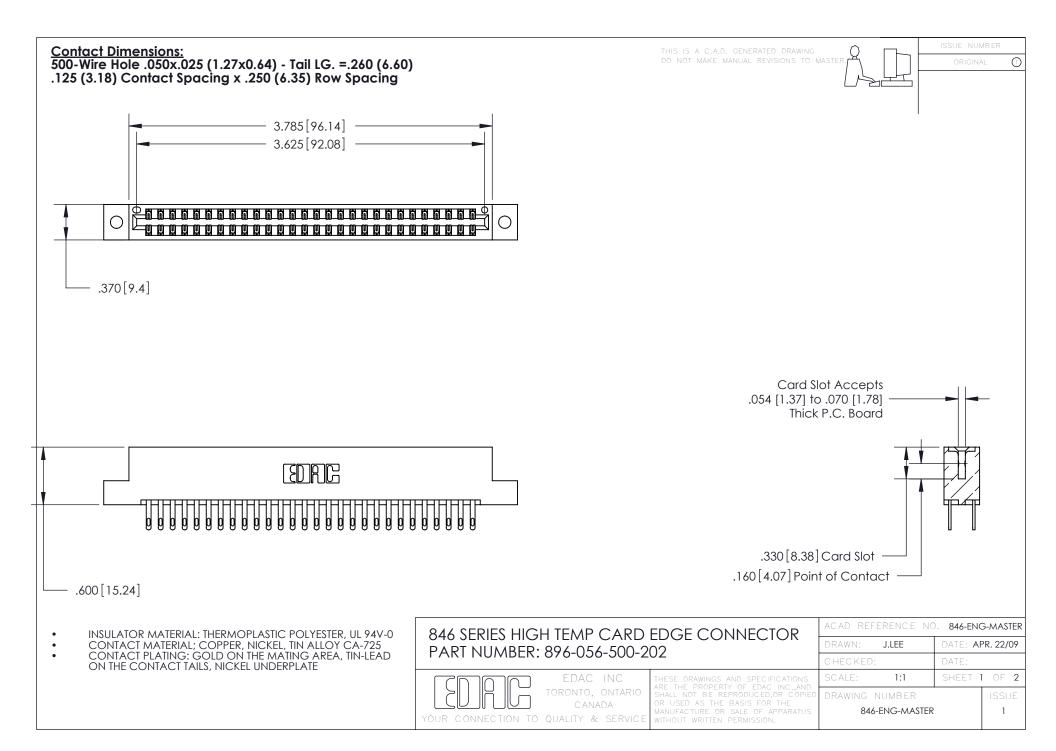

1

.165 [4.19] .375 [9.54] .125(3.18) to .210(5.33) .125(3.18) to .210(5.33)

**Contact Code 558** 

**Contact Code 559** 

**Contact Code 560** 

INSULATOR MATERIAL: THERMOPLASTIC POLYESTER, UL 94V-0 CONTACT MATERIAL; COPPER, NICKEL, TIN ALLOY CA-725 CONTACT PLATING: GOLD ON THE MATING AREA, TIN-LEAD ON THE CONTACT TAILS, NICKEL UNDERPLATE

846 SERIES HIGH TEMP CARD EDGE CONNECTOR CONTACT CODE 555,556,558,559,560 DIMENSIONS

YOUR CONNECTION TO QUALITY & SERVICE

**Outside Tails** 

**Outside Tails** 

|   | ACAD REFERENCE NO. 846-ENG-MASTER |                  |
|---|-----------------------------------|------------------|
|   | DRAWN: J.LEE                      | DATE: APR. 22/09 |
|   | CHECKED:                          | DATE:            |
|   | SCALE: 1:1                        | SHEET 2 OF 2     |
| 0 | DRAWING NUMBER                    | ISSUE            |

846-ENG-MASTER