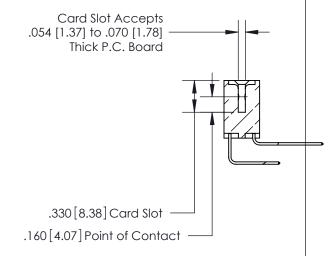

THIS IS A C.A.D. GENERATED DRAWING DO NOT MAKE MANUAL REVISIONS TO MASTER.

ISSUE NUMBER

ORIGINAL

1

.060 [1.52] .200 [5.08] .210[5.33] -.660 [16.76]

.060 [1.52] .150 [3.81] .260[6.6] -**Outside Tails** .660[16.76]

.165[4.19] .375 [9.54] .125(3.18) to .210(5.33) .125(3.18) to .210(5.33)

**Contact Code 558** 

**Contact Code 559** 

**Contact Code 560** 

INSULATOR MATERIAL: THERMOPLASTIC POLYESTER, UL 94V-0 CONTACT MATERIAL; COPPER, NICKEL, TIN ALLOY CA-725 CONTACT PLATING: GOLD ON THE MATING AREA, TIN-LEAD ON THE CONTACT TAILS, NICKEL UNDERPLATE