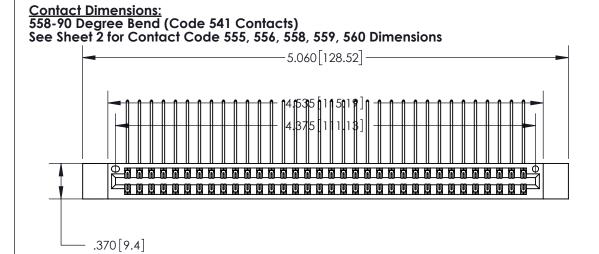

THIS IS A C.A.D. GENERATED DRAWING DO NOT MAKE MANUAL REVISIONS TO MASTER.

ISSUE NUMBER ORIGINAL 1

.600 [15.24]

INSULATOR MATERIAL: THERMOPLASTIC POLYESTER, UL 94V-0 CONTACT MATERIAL; COPPER, NICKEL, TIN ALLOY CA-725 CONTACT PLATING: GOLD ON THE MATING AREA, TIN-LEAD

ON THE CONTACT TAILS, NICKEL UNDERPLATE

846/896 SERIES HIGH TEMP CARD EDGE CONNECTOR PART NUMBER: 896-068-558-812

YOUR CONNECTION TO QUALITY & SERVICE

**EDAC INC** TORONTO, ONTARIO CANADA

THESE DRAWINGS AND SPECIFICATIONS ARE THE PROPERTY OF EDAC INC., AND SHALL NOT BE REPRODUCED, OR COPIED OR USED AS THE BASIS FOR THE MANUFACTURE OR SALE OF APPARATUS WITHOUT WRITTEN PERMISSION.