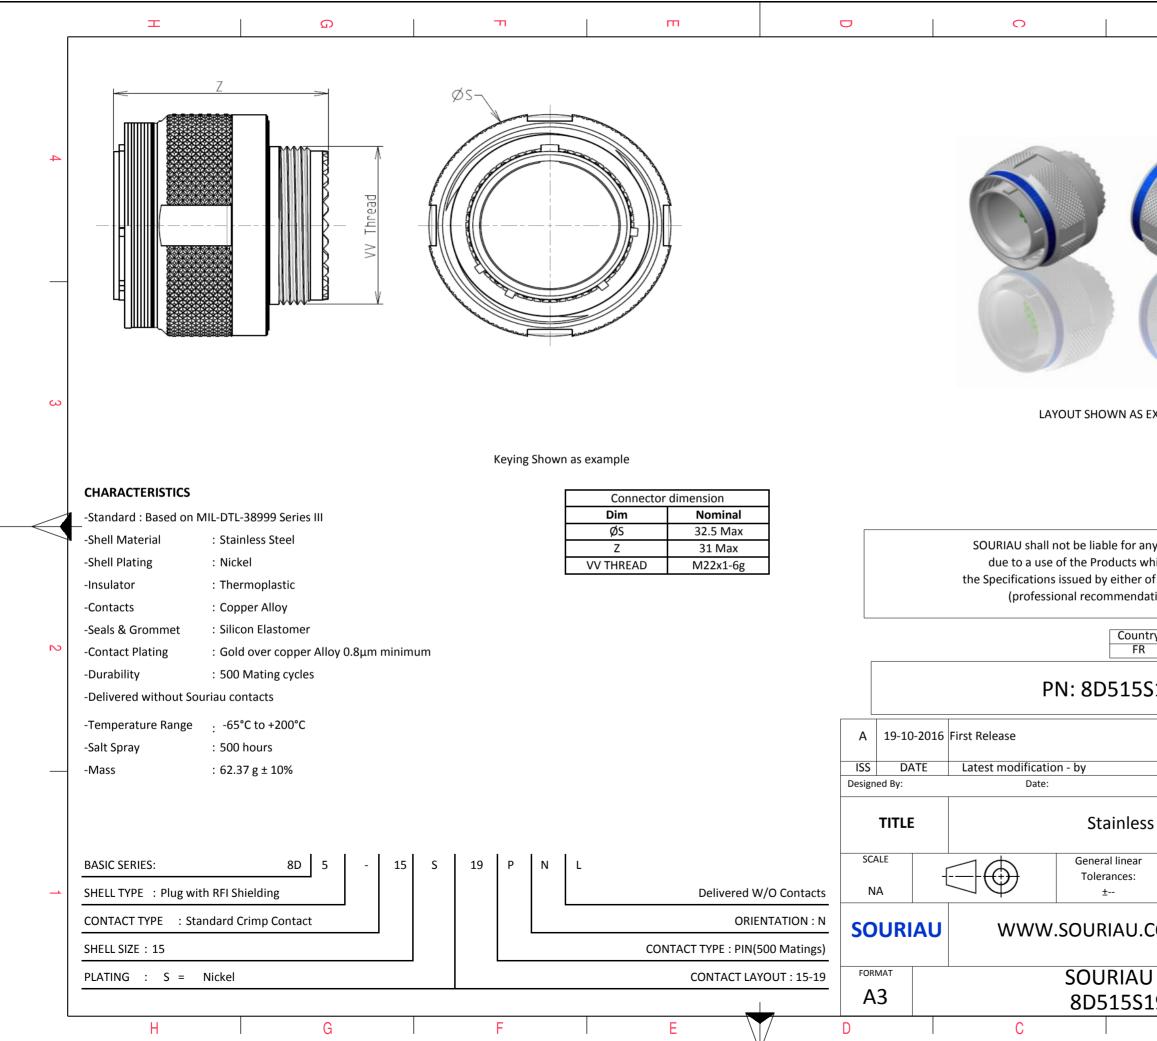

|                                                                                                                                                                       | σ                                        |                        |      | А |              |   |  |  |
|-----------------------------------------------------------------------------------------------------------------------------------------------------------------------|------------------------------------------|------------------------|------|---|--------------|---|--|--|
| (                                                                                                                                                                     |                                          |                        |      |   |              | 4 |  |  |
|                                                                                                                                                                       |                                          |                        |      |   |              |   |  |  |
| S EXA                                                                                                                                                                 | MPLE                                     |                        |      |   |              | 3 |  |  |
| r any non-conformity or damage<br>s which does not comply with<br>er of the Parties or by a third party<br>ndation, technical notice.)<br>Jurisdiction & Control List |                                          |                        |      |   |              |   |  |  |
| <sup>∓R</sup><br>5S1                                                                                                                                                  | 9PNL                                     | Not Lis                | sted |   |              | 2 |  |  |
|                                                                                                                                                                       |                                          | CLIETC                 |      |   | MOD N°       |   |  |  |
| ess S                                                                                                                                                                 | CUSTOMER DRAWING<br>Steel Plug 8D series |                        |      |   |              |   |  |  |
| ar                                                                                                                                                                    |                                          | NPRDS / PROJECT<br>859 |      |   |              |   |  |  |
| COM This document is the property of SOURIAU it must not be reproduced or communicated without permission                                                             |                                          |                        |      |   |              |   |  |  |
| VU DRG N°<br>S19PNL-C                                                                                                                                                 |                                          |                        |      |   | SHEET<br>1/2 |   |  |  |
|                                                                                                                                                                       | B                                        |                        |      | Α |              | J |  |  |
|                                                                                                                                                                       |                                          |                        |      |   |              |   |  |  |