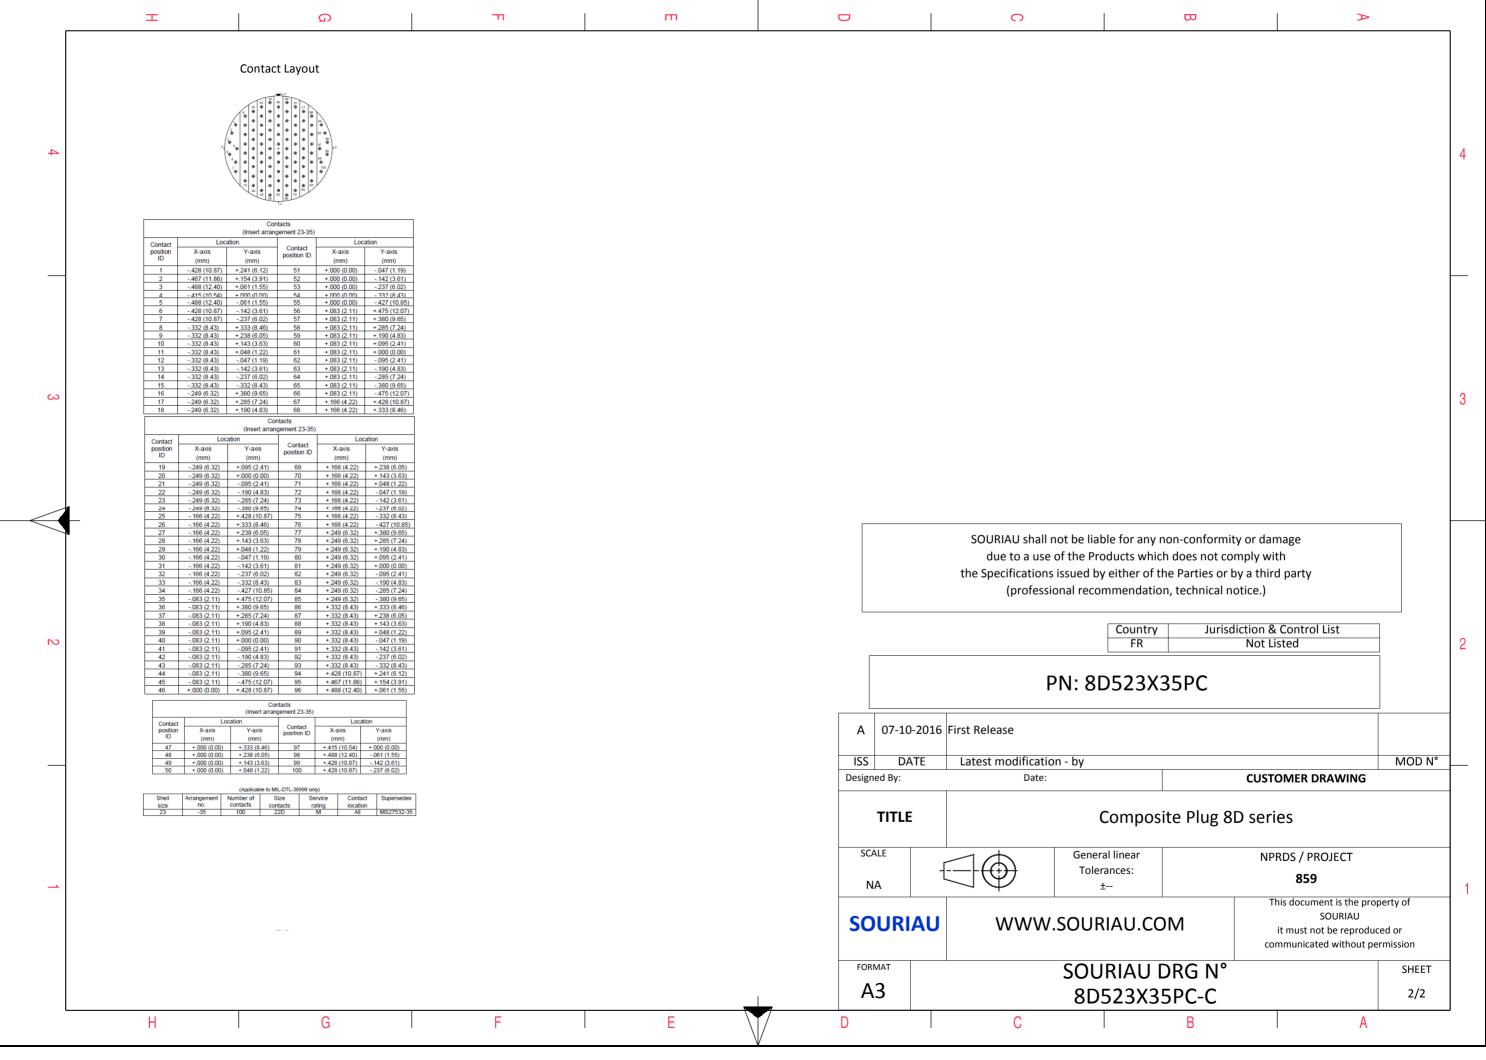

| T                                                                                    |                                                                                                                                   | G      | г<br> | ٦              |           | т                   |   | D                                                                                                                                                                                                                                                     |                                                                                                                                  | C                   |                                   | Φ              |                               |        |   |
|--------------------------------------------------------------------------------------|-----------------------------------------------------------------------------------------------------------------------------------|--------|-------|----------------|-----------|---------------------|---|-------------------------------------------------------------------------------------------------------------------------------------------------------------------------------------------------------------------------------------------------------|----------------------------------------------------------------------------------------------------------------------------------|---------------------|-----------------------------------|----------------|-------------------------------|--------|---|
|                                                                                      |                                                                                                                                   |        |       |                |           |                     |   |                                                                                                                                                                                                                                                       |                                                                                                                                  |                     |                                   |                |                               |        | 4 |
| <del>د</del> ر                                                                       |                                                                                                                                   |        |       |                |           |                     |   |                                                                                                                                                                                                                                                       |                                                                                                                                  | LAYO                | OUT SHOWN A                       | S EXAMPLE      |                               |        | 3 |
|                                                                                      |                                                                                                                                   |        | K     | eying Shown as | s example |                     |   |                                                                                                                                                                                                                                                       |                                                                                                                                  |                     |                                   |                |                               |        |   |
| CHARACTERISTIC                                                                       | S                                                                                                                                 |        |       | Г              | Connecto  | or dimension        | 7 |                                                                                                                                                                                                                                                       |                                                                                                                                  |                     |                                   |                |                               |        |   |
| - <b>-</b>                                                                           | on MIL-DTL-38999 Seri                                                                                                             | es III |       | F              | Dim<br>ØS | Nominal<br>44.9 Max | 7 |                                                                                                                                                                                                                                                       |                                                                                                                                  |                     |                                   |                |                               |        |   |
| -Shell Plating<br>-Insulator<br>-Contacts                                            | -Shell Material : Composite 2<br>-Shell Plating : Without Plating VV TH<br>-Insulator : Thermoplastic<br>-Contacts : Copper Alloy |        |       |                |           | 31 Max<br>M34x1-6g  |   | SOURIAU shall not be liable for any non-conformity or damage<br>due to a use of the Products which does not comply with<br>the Specifications issued by either of the Parties or by a third party<br>(professional recommendation, technical notice.) |                                                                                                                                  |                     |                                   |                |                               |        |   |
| -Seals & Grommet<br>-Contact Plating                                                 | -Seals & Grommet : Silicon Elastomer<br>-Contact Plating : Gold over copper Alloy 0.8μm minimum                                   |        |       |                |           |                     |   | CountryJurisdiction & Control ListFRNot Listed                                                                                                                                                                                                        |                                                                                                                                  |                     |                                   |                |                               | 2      |   |
| -Durability<br>-Delivered with So                                                    | -Durability : 500 Mating cycles<br>-Delivered with Souriau contacts and Accessories                                               |        |       |                |           |                     |   |                                                                                                                                                                                                                                                       | PN: 8D523X35PC                                                                                                                   |                     |                                   |                |                               |        |   |
| -Temperature Ran<br>-Salt Spray                                                      | ge : -65°C to +175°<br>: 2000 hours                                                                                               | C      |       |                |           |                     |   | A 07-                                                                                                                                                                                                                                                 | 10-2016 F                                                                                                                        | First Release       |                                   |                |                               |        |   |
| -Salt Spray<br>— -Mass                                                               | : 41.4 g ± 10%                                                                                                                    |        |       |                |           |                     |   |                                                                                                                                                                                                                                                       | DATE                                                                                                                             | Latest modification | ı - by                            |                |                               | MOD N° |   |
|                                                                                      |                                                                                                                                   |        |       |                |           |                     |   | Designed By                                                                                                                                                                                                                                           | r:<br>                                                                                                                           | Date:               |                                   | (              | CUSTOMER DRAWING              |        | _ |
|                                                                                      |                                                                                                                                   |        |       |                |           |                     |   | ТІТ                                                                                                                                                                                                                                                   | LE                                                                                                                               |                     | Com                               | posite Plug 8D | series                        |        |   |
| BASIC SERIES:                                                                        | 8D<br>with RFI Shielding                                                                                                          | 5 - 23 | X 35  | P C            |           |                     |   | SCALE<br>NA                                                                                                                                                                                                                                           |                                                                                                                                  |                     | General linea<br>Tolerances:<br>± |                | NPRDS / PROJECT<br><b>859</b> |        |   |
| CONTACT TYPE : Standard Crimp Contact   SHELL SIZE : 23 CONTACT TYPE : PIN(500 Matin |                                                                                                                                   |        |       |                |           |                     |   | SOUF                                                                                                                                                                                                                                                  | SOURIAU WWW.SOURIAU.COM This document is the property of SOURIAU<br>it must not be reproduced or communicated without permission |                     |                                   |                |                               |        |   |
|                                                                                      | PLATING : X = Without Plating CONTACT LAYOUT : 23-35                                                                              |        |       |                |           |                     |   | FORMAT                                                                                                                                                                                                                                                |                                                                                                                                  |                     | SOURIA                            | U DRG N°       |                               | SHEET  | - |
|                                                                                      | 5                                                                                                                                 |        | I     |                |           |                     |   | A3                                                                                                                                                                                                                                                    |                                                                                                                                  |                     |                                   | X35PC-C        |                               | 1/2    |   |
|                                                                                      |                                                                                                                                   |        |       |                |           | _                   | 1 |                                                                                                                                                                                                                                                       |                                                                                                                                  |                     |                                   |                |                               | 1      |   |