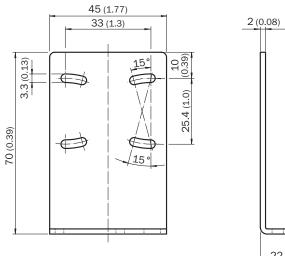

|
| ECI@ss 5.0       | 27279202                     |
| ECI@ss 5.1.4     | 27279202                     |
| ECI@ss 6.0       | 27279202                     |
| ECI@ss 6.2       | 27279202                     |
| ECI@ss 7.0       | 27279202                     |
| ECI@ss 8.0       | 27279202                     |
| ECI@ss 8.1       | 27279202                     |
| ECI@ss 9.0       | 27273701                     |
| ECI@ss 10.0      | 27273701                     |
| ECI@ss 11.0      | 27273701                     |
| ETIM 5.0         | EC002615                     |
| ETIM 6.0         | EC002615                     |
| ETIM 7.0         | EC002615                     |
| UNSPSC 16.0901   | 32131023                     |

#### Dimensional drawing (Dimensions in mm (inch))







## SICK AT A GLANCE

SICK is one of the leading manufacturers of intelligent sensors and sensor solutions for industrial applications. A unique range of products and services creates the perfect basis for controlling processes securely and efficiently, protecting individuals from accidents and preventing damage to the environment.

We have extensive experience in a wide range of industries and understand their processes and requirements. With intelligent sensors, we can deliver exactly what our customers need. In application centers in Europe, Asia and North America, system solutions are tested and optimized in accordance with customer specifications. All this makes us a reliable supplier and development partner.

Comprehensive services complete our offering: SICK LifeTime Services p