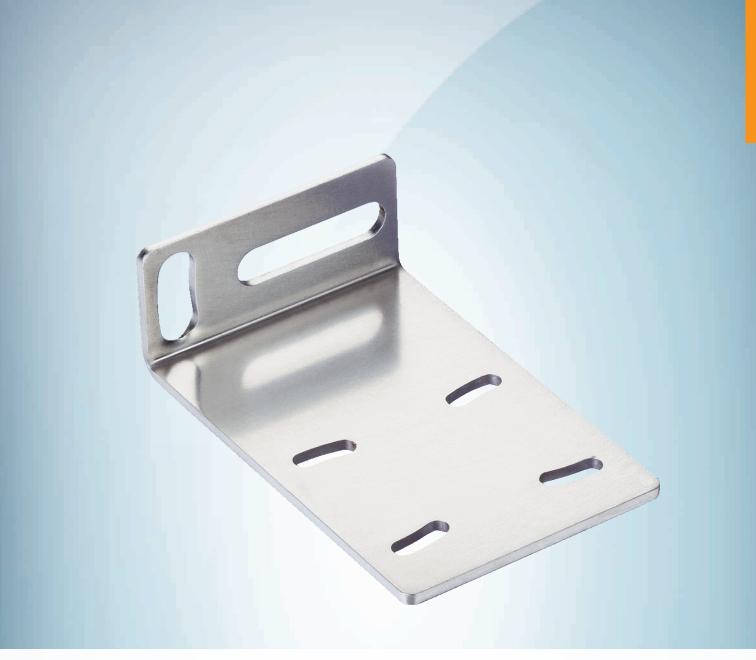

#### Detailed technical data

Technical specifications

| Accessory group  | Mounting brackets and plates |
|------------------|------------------------------|
| Accessory family | Mounting brackets            |
| Suitable for     | G6                           |
| Material         | Stainless steel (1.4301)     |
| Classifications  |                              |
| ECI@ss 5.0       | 27279202                     |
| ECI@ss 5.1.4     | 27279202                     |
| ECI@ss 6.0       | 27279202                     |
| ECI@ss 6.2       | 27279202                     |
| ECI@ss 7.0       | 27279202                     |
| ECI@ss 8.0       | 27279202                     |
| ECI@ss 8.1       | 27279202                     |
| ECI@ss 9.0       | 27273701                     |
| ECI@ss 10.0      | 27273701                     |
| ECI@ss 11.0      | 27273701                     |
| ETIM 5.0         | EC002615                     |
| ETIM 6.0         | EC002615                     |
| ETIM 7.0         | EC002615                     |
| UNSPSC 16.0901   | 32131023                     |