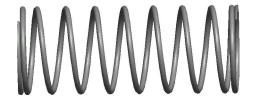

## **NOTES:**

Material : Spring Steel
Finish : Glod Irridite

3. Ends: Closed and Ground

4. Total Coils: 10.000

5. Sugg. Max. Deflection: 0.440 (in)6. Sugg. Max. Load: 2.300 (lbs)

7. All Drawing Dimensions are in Inches [mm]