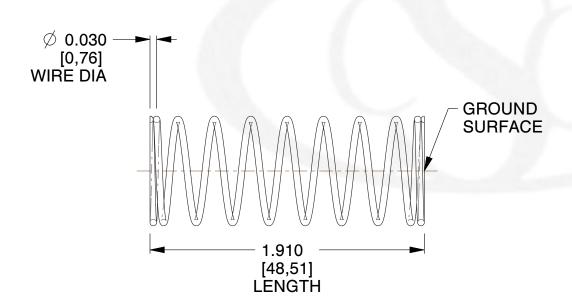

## **NOTES:**

Material : Spring Steel
Finish : Glod Irridite

3. Ends: Closed and Ground

4. Total Coils: 10.000

5. Sugg. Max. Deflection: 0.440 (in)6. Sugg. Max. Load: 2.300 (lbs)

7. All Drawing Dimensions are in Inches [mm]