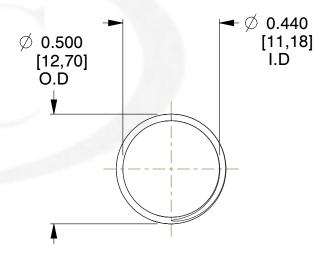

## **NOTES:**

Material : Spring Steel
Finish : Glod Irridite

3. Ends: Closed and Ground

4. Total Coils: 10.000

5. Sugg. Max. Deflection: 0.440 (in)6. Sugg. Max. Load: 2.300 (lbs)

7. All Drawing Dimensions are in Inches [mm]