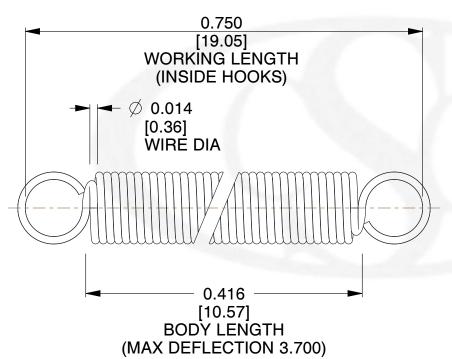

## NOTES:

1. Material : Stainless Steel

2. Finish:

3. Sugg Max. Load: 0.550 (lbs)
4. Sugg Max. Deflection: 3.700 (in)

5. All Drawing Dimensions are in Inches [mm]

6. Coil

info@centuryspring.com 800.237.5225

3.000

SCALE

COMPONENT SPRINGS

ZZ3-11

UNIT
INCH [mm]
SHEET
1 of 1