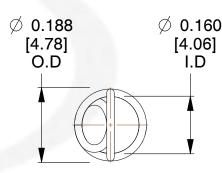

## NOTES:

1. Material : Stainless Steel

2. Finish:

3. Sugg Max. Load: 0.550 (lbs)
4. Sugg Max. Deflection: 3.700 (in)

5. All Drawing Dimensions are in Inches [mm]

6. Coil

info@centuryspring.com 800.237.5225