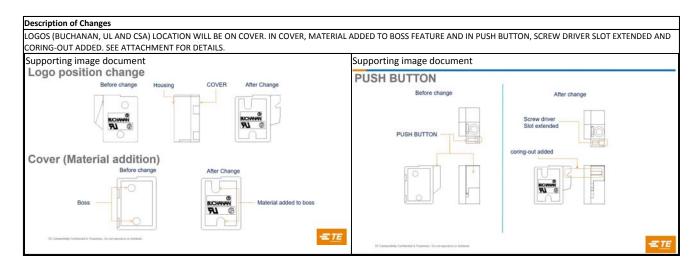

# **TE Connectivity**

# Product Change Notification: E-18-013123

# PCN Date: 28-AUG-18

TE would like to inform you of the following change(s) to the listed TE Connectivity Product. In case of any further questions about this change(s), please contact your TE Connectivity Sales Engineer. Affected part, drawing and/or specification numbers are listed on the attached sheet(s).

General Product Description: TERMINAL BLOCK, BOARD MT. SCREW LESS TOP WIRE ENTRY, HIGH TEMP



| Reason for Changes:                                 | Reason for Changes:                                               |  |  |  |  |  |
|-----------------------------------------------------|-------------------------------------------------------------------|--|--|--|--|--|
| Product Improvement. NEW MOLD TOOL AND DESIGN IMPRO | VEMENT FOR MANUFACTURING. THERE IS NO CHANGE IN FIT AND FUNCTION. |  |  |  |  |  |
| Estimated Dates:                                    | Estimated Dates:                                                  |  |  |  |  |  |
| Last Order Date (Obsolete Parts Only):              | First Date To Ship (Changed Parts Only):                          |  |  |  |  |  |
|                                                     | 07-MAR-2019