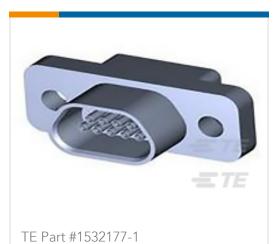

# Customers Also Bought

7P CODE A

M83513/04-G01N, MCKS-N1-B-

51S6G1-18.0

TE Part #2836167-1
OCEAN\_2.0\_Applicator-S-045F