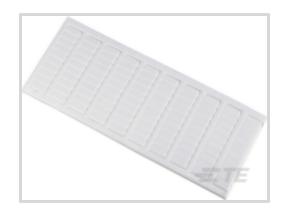

# 1SNK156021R0000 ACTIVE

#### **ENTRELEC**

TE Internal #: 1SNK156021R0000

Terminal Block & Strip Marking Accessories, Marker Card, B (x100) Mark Details, White, Horizontal, -55 – 110 °C [-67 – 230 °F], UL 94V-2

View on TE.com >

Connectors > Terminal Blocks & Strips > Terminal Block & Strip Accessories > Terminal Block & Strip Marking Accessories

Marking Product Type: Marker Card
Pre-Printed Mark Details: B (x100)
Primary Product Color: White
Product Orientation: Horizontal

Operating Temperature Range: -55 - 110 °C [ -67 - 230 °F ]

### **Product Type Features**

| All the second s |                            |
|--------------------------------------------------------------------------------------------------------------------------------------------------------------------------------------------------------------------------------------------------------------------------------------------------------------------------------------------------------------------------------------------------------------------------------------------------------------------------------------------------------------------------------------------------------------------------------------------------------------------------------------------------------------------------------------------------------------------------------------------------------------------------------------------------------------------------------------------------------------------------------------------------------------------------------------------------------------------------------------------------------------------------------------------------------------------------------------------------------------------------------------------------------------------------------------------------------------------------------------------------------------------------------------------------------------------------------------------------------------------------------------------------------------------------------------------------------------------------------------------------------------------------------------------------------------------------------------------------------------------------------------------------------------------------------------------------------------------------------------------------------------------------------------------------------------------------------------------------------------------------------------------------------------------------------------------------------------------------------------------------------------------------------------------------------------------------------------------------------------------------------|----------------------------|
| Marking Product Type                                                                                                                                                                                                                                                                                                                                                                                                                                                                                                                                                                                                                                                                                                                                                                                                                                                                                                                                                                                                                                                                                                                                                                                                                                                                                                                                                                                                                                                                                                                                                                                                                                                                                                                                                                                                                                                                                                                                                                                                                                                                                                           | Marker Card                |
| Configuration Features                                                                                                                                                                                                                                                                                                                                                                                                                                                                                                                                                                                                                                                                                                                                                                                                                                                                                                                                                                                                                                                                                                                                                                                                                                                                                                                                                                                                                                                                                                                                                                                                                                                                                                                                                                                                                                                                                                                                                                                                                                                                                                         |                            |
| Number of Cards per Package                                                                                                                                                                                                                                                                                                                                                                                                                                                                                                                                                                                                                                                                                                                                                                                                                                                                                                                                                                                                                                                                                                                                                                                                                                                                                                                                                                                                                                                                                                                                                                                                                                                                                                                                                                                                                                                                                                                                                                                                                                                                                                    | 1                          |
| Number of Digits per Marker - Horizontal                                                                                                                                                                                                                                                                                                                                                                                                                                                                                                                                                                                                                                                                                                                                                                                                                                                                                                                                                                                                                                                                                                                                                                                                                                                                                                                                                                                                                                                                                                                                                                                                                                                                                                                                                                                                                                                                                                                                                                                                                                                                                       | 3                          |
| Number of Digits per Marker - Vertical                                                                                                                                                                                                                                                                                                                                                                                                                                                                                                                                                                                                                                                                                                                                                                                                                                                                                                                                                                                                                                                                                                                                                                                                                                                                                                                                                                                                                                                                                                                                                                                                                                                                                                                                                                                                                                                                                                                                                                                                                                                                                         | 8                          |
| Pre-Printed Mark Details                                                                                                                                                                                                                                                                                                                                                                                                                                                                                                                                                                                                                                                                                                                                                                                                                                                                                                                                                                                                                                                                                                                                                                                                                                                                                                                                                                                                                                                                                                                                                                                                                                                                                                                                                                                                                                                                                                                                                                                                                                                                                                       | B (x100)                   |
| Body Features                                                                                                                                                                                                                                                                                                                                                                                                                                                                                                                                                                                                                                                                                                                                                                                                                                                                                                                                                                                                                                                                                                                                                                                                                                                                                                                                                                                                                                                                                                                                                                                                                                                                                                                                                                                                                                                                                                                                                                                                                                                                                                                  |                            |
| Product Weight                                                                                                                                                                                                                                                                                                                                                                                                                                                                                                                                                                                                                                                                                                                                                                                                                                                                                                                                                                                                                                                                                                                                                                                                                                                                                                                                                                                                                                                                                                                                                                                                                                                                                                                                                                                                                                                                                                                                                                                                                                                                                                                 | 11 g[.388 oz]              |
| Primary Product Material                                                                                                                                                                                                                                                                                                                                                                                                                                                                                                                                                                                                                                                                                                                                                                                                                                                                                                                                                                                                                                                                                                                                                                                                                                                                                                                                                                                                                                                                                                                                                                                                                                                                                                                                                                                                                                                                                                                                                                                                                                                                                                       | Polyamide                  |
| Primary Product Color                                                                                                                                                                                                                                                                                                                                                                                                                                                                                                                                                                                                                                                                                                                                                                                                                                                                                                                                                                                                                                                                                                                                                                                                                                                                                                                                                                                                                                                                                                                                                                                                                                                                                                                                                                                                                                                                                                                                                                                                                                                                                                          | White                      |
| Product Orientation                                                                                                                                                                                                                                                                                                                                                                                                                                                                                                                                                                                                                                                                                                                                                                                                                                                                                                                                                                                                                                                                                                                                                                                                                                                                                                                                                                                                                                                                                                                                                                                                                                                                                                                                                                                                                                                                                                                                                                                                                                                                                                            | Horizontal                 |
| Dimensions                                                                                                                                                                                                                                                                                                                                                                                                                                                                                                                                                                                                                                                                                                                                                                                                                                                                                                                                                                                                                                                                                                                                                                                                                                                                                                                                                                                                                                                                                                                                                                                                                                                                                                                                                                                                                                                                                                                                                                                                                                                                                                                     |                            |
| Product Depth                                                                                                                                                                                                                                                                                                                                                                                                                                                                                                                                                                                                                                                                                                                                                                                                                                                                                                                                                                                                                                                                                                                                                                                                                                                                                                                                                                                                                                                                                                                                                                                                                                                                                                                                                                                                                                                                                                                                                                                                                                                                                                                  | 5.6 mm                     |
| Product Width                                                                                                                                                                                                                                                                                                                                                                                                                                                                                                                                                                                                                                                                                                                                                                                                                                                                                                                                                                                                                                                                                                                                                                                                                                                                                                                                                                                                                                                                                                                                                                                                                                                                                                                                                                                                                                                                                                                                                                                                                                                                                                                  | 6 mm[.236 in]              |
| Product Length                                                                                                                                                                                                                                                                                                                                                                                                                                                                                                                                                                                                                                                                                                                                                                                                                                                                                                                                                                                                                                                                                                                                                                                                                                                                                                                                                                                                                                                                                                                                                                                                                                                                                                                                                                                                                                                                                                                                                                                                                                                                                                                 | 5.6 mm[.22 in]             |
| Product Height                                                                                                                                                                                                                                                                                                                                                                                                                                                                                                                                                                                                                                                                                                                                                                                                                                                                                                                                                                                                                                                                                                                                                                                                                                                                                                                                                                                                                                                                                                                                                                                                                                                                                                                                                                                                                                                                                                                                                                                                                                                                                                                 | 12 mm[.472 in]             |
| Usage Conditions                                                                                                                                                                                                                                                                                                                                                                                                                                                                                                                                                                                                                                                                                                                                                                                                                                                                                                                                                                                                                                                                                                                                                                                                                                                                                                                                                                                                                                                                                                                                                                                                                                                                                                                                                                                                                                                                                                                                                                                                                                                                                                               |                            |
| Operating Temperature Range                                                                                                                                                                                                                                                                                                                                                                                                                                                                                                                                                                                                                                                                                                                                                                                                                                                                                                                                                                                                                                                                                                                                                                                                                                                                                                                                                                                                                                                                                                                                                                                                                                                                                                                                                                                                                                                                                                                                                                                                                                                                                                    | -55 – 110 °C[-67 – 230 °F] |
|                                                                                                                                                                                                                                                                                                                                                                                                                                                                                                                                                                                                                                                                                                                                                                                                                                                                                                                                                                                                                                                                                                                                                                                                                                                                                                                                                                                                                                                                                                                                                                                                                                                                                                                                                                                                                                                                                                                                                                                                                                                                                                                                |                            |