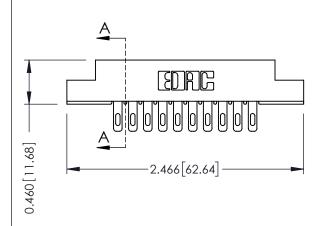

**Mounting Option** 08-#4-40 Unified Threaded Inserts

- 0.343[8.71]

**Contact Detail** 

500-Wire Hole .087x.013(2.21x0.33) - Tail LG.=.282(7.16) .156 [3.96] Contact Spacing x .140 [3.56] Row Spacing

Card Slot Accepts .054 (1.37) to .070 (1.78) Thick P.C. Board 0.156 3.96 — 1.724[43.79] -- 1.870[47.50] -2.156<sup>[54.76]</sup>