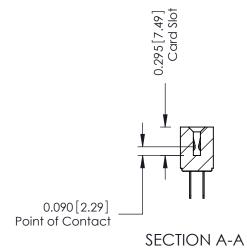

**Mounting Option** 08-#4-40 Unified Threaded Inserts

- 0.343[8.71]

**Contact Detail** 

500-Wire Hole .087x.013(2.21x0.33) - Tail LG.=.282(7.16) .156 [3.96] Contact Spacing x .140 [3.56] Row Spacing

Card Slot Accepts .054 (1.37) to .070 (1.78) Thick P.C. Board 0.156 3.96 — 1.724[43.79] -- 1.870[47.50] -2.156<sup>[54.76]</sup>