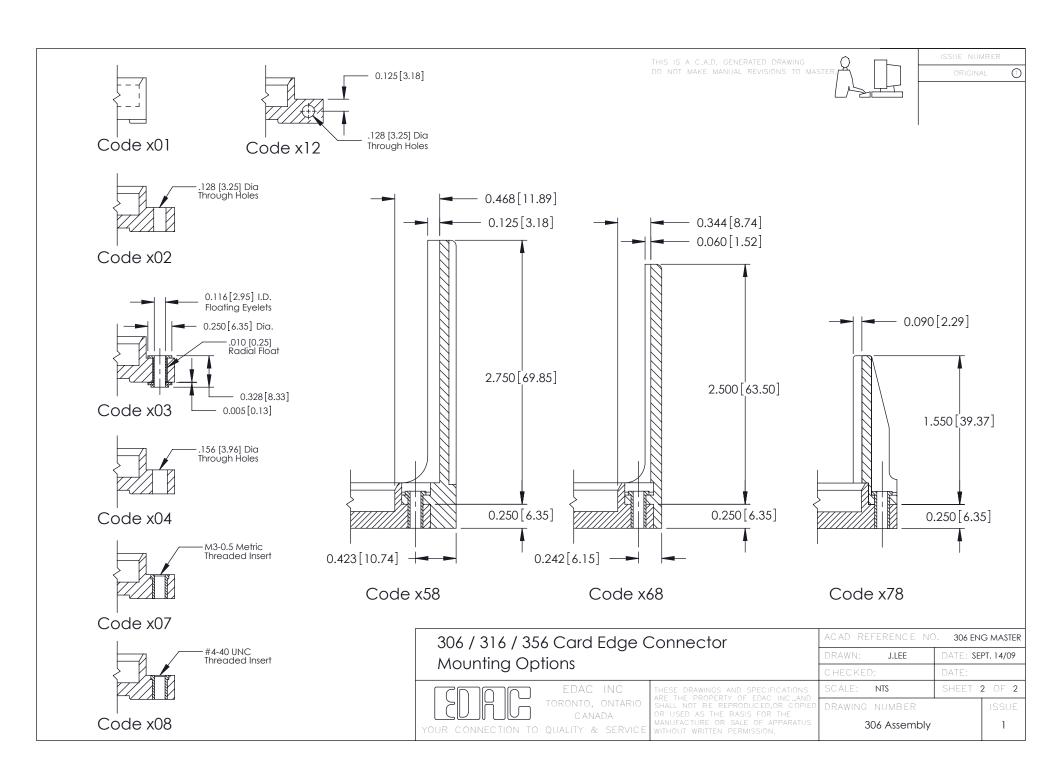

**Mounting Option Contact Detail** 520-P.C. Tail .046x.015(1.17x0.38) - Tail LG.=.213(5.41) 178-In-Line Card Guides .156 [3.96] Contact Spacing with Single Centreline Row 0.343[8.71] Card Slot Accepts .054 (1.37) to .070 (1.78) -0.156[3.96]Thick P.C. Board **─**-0.156 3.96 2.972 [75.49] 3.118 [79.20] -3.404 [86.46] 0.295[7.49] Card Slot SECTION EDAG 0.460[11.68] 0.250 [6.35] 0.165[4.19] -3.714[94.34] Point of Contact 306 ENG MASTER 306 / 316 / 356 Card Edge Connector DATE: SEPT. 14/09 J.LEE Part Number: 306-018-520-178 **See Accompanying Pages for: Mounting Options** SHEET 1 OF 2 NTS **Features and Specifications** CANADA 306 Assembly YOUR CONNECTION TO QUALITY & SERVICE