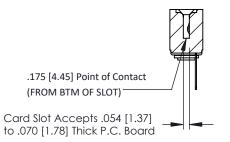

**Mounting Option** .116 (2.95) I.D. Floating Eyelets **Contact Detail** 

PC Tail .046x.013(1.17x0.33) - Tail LG=.358(9.09) .156 [3.96] Contact Spacing x .200 [5.08] Row Spacing THIS IS A C.A.D. GENERATED DRAWING DO NOT MAKE MANUAL REVISIONS TO MASTER.