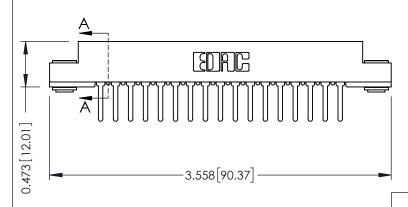

## SECTION A-A

307 / 357 Card Edge Connector Part Number: 307-017-427-103

YOUR CONNECTION TO QUALITY & SERVICE

**EDAC INC** TORONTO, ONTARIO CANADA

THESE DRAWINGS AND SPECIFICATIONS ARE THE PROPERTY OF EDAC INC.,AND SHALL NOT BE REPRODUCED, OR COPIED OR USED AS THE BASIS FOR THE MANUFACTURE OR SALE OF APPARATUS WITHOUT WRITTEN PERMISSION.