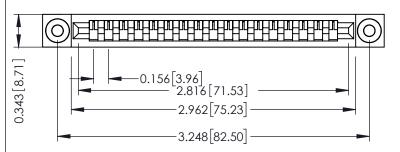

**Mounting Option** .116 (2.95) I.D. Floating Eyelets **Contact Detail** 

PC Tail .046x.013(1.17x0.33) - Tail LG=.358(9.09) .156 [3.96] Contact Spacing x .200 [5.08] Row Spacing THIS IS A C.A.D. GENERATED DRAWING DO NOT MAKE MANUAL REVISIONS TO MASTER.

## SECTION A-A

307 / 357 Card Edge Connector Part Number: 307-017-427-103

YOUR CONNECTION TO QUALITY & SERVICE

**EDAC INC** TORONTO, ONTARIO CANADA

THESE DRAWINGS AND SPECIFICATIONS ARE THE PROPERTY OF EDAC INC.,AND SHALL NOT BE REPRODUCED, OR COPIED OR USED AS THE BASIS FOR THE MANUFACTURE OR SALE OF APPARATUS WITHOUT WRITTEN PERMISSION.