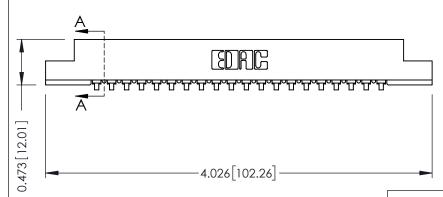

## SECTION A-A

.175 [4.45] Point of Contact (FROM BTM OF SLOT) Card Slot Accepts .054 [1.37] to .070 [1.78] Thick P.C. Board

**See Accompanying Pages for:** 

- **Contact Bend Details**
- **Mounting Options**