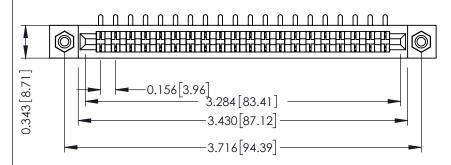

**Mounting Option** #4-40 Unified Threaded Inserts **Contact Detail** 

90 Degree Bend (Code 421 Contacts)

.156 [3.96] Contact Spacing x .200 [5.08] Row Spacing

THIS IS A C.A.D. GENERATED DRAWING DO NOT MAKE MANUAL REVISIONS TO MASTER.

307 / 357 Card Edge Connector Part Number: 307-020-453-108

**EDAC INC** TORONTO, ONTARIO CANADA

THESE DRAWINGS AND SPECIFICATIONS ARE THE PROPERTY OF EDAC INC.,AND SHALL NOT BE REPRODUCED, OR COPIED OR USED AS THE BASIS FOR THE MANUFACTURE OR SALE OF APPARATUS WITHOUT WRITTEN PERMISSION.

| ACAD REFERENCE NO. | 307 ENG MASTER   |
|--------------------|------------------|
| DRAWN: J.LEE       | DATE: AUG. 11/09 |
| CHECKED:           | DATE:            |
| SCALE: NTS         | SHEET 1 OF 3     |
| DRAWING NUMBER     | ISSUE            |
| 307 Assembly       | 1                |