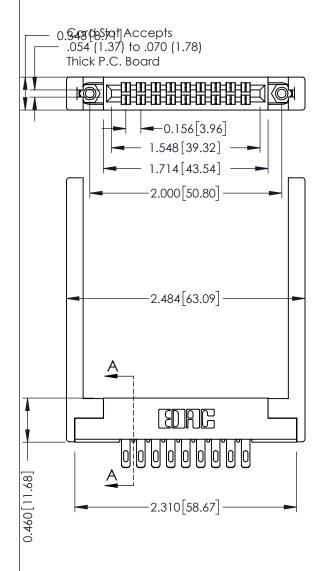

**Mounting Option** 68-.344 (8.74) Offset Card Guides **Contact Detail** 

555-Extender Board Bend (Code 500 Contacts) .156 [3.96] Contact Spacing x .140 [3.56] Row Spacing

305 / 315 / 355 Card Edge Connector Part Number: 315-018-555-268

0.090[2.29] Point of Contact

0.295[7.49] Card Slot

SECTION

**See Accompanying Page for: Mounting Options** 