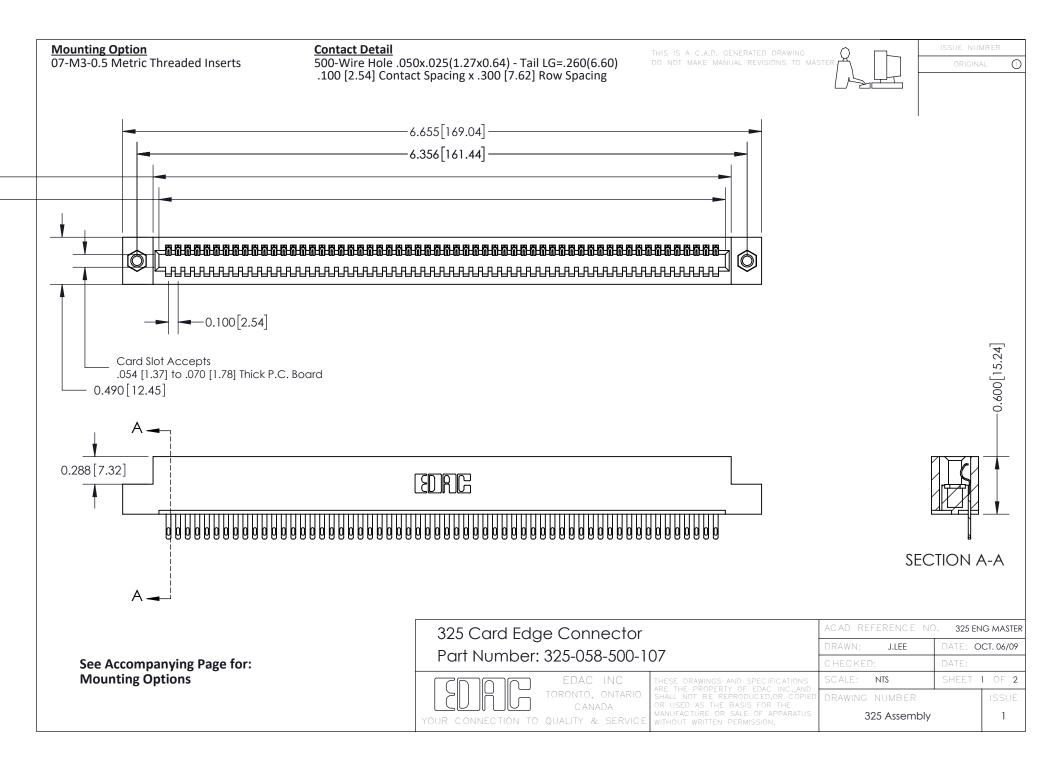

THIS IS A C.A.D. GENERATED DRAWING
DO NOT MAKE MANUAL REVISIONS TO MASTER.



ISSUE NUMBER

ORIGINAL

1



| 325 Card Edge Connector<br>Mounting Options |                                                                                                                                                                                                 | ACAD REFERENCE NO. 325 ENG MASTER |             |         |           |
|---------------------------------------------|-------------------------------------------------------------------------------------------------------------------------------------------------------------------------------------------------|-----------------------------------|-------------|---------|-----------|
|                                             |